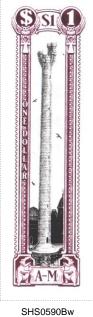

| Region:<br>Perforation: | Tower of Art \$1                              |               | Common<br>Unlimited Availability<br>25 by 80 mm<br>11 Feb 2025 | SHS AM0590Aw |             |                      |               |                        |              |
|-------------------------|-----------------------------------------------|---------------|----------------------------------------------------------------|--------------|-------------|----------------------|---------------|------------------------|--------------|
|                         | Ankh-Morpork<br>Wincanton 10/2cm/2cm<br>£1.10 |               |                                                                |              |             |                      |               |                        |              |
|                         |                                               |               |                                                                |              | Stamp Name: | Tower of Art not \$1 |               | Sport                  | SHS AM0590Bw |
|                         |                                               |               |                                                                |              | Region:     | Ankh-Morpork         | Availability: | Unlimited Availability |              |
| Perforation:            | Wincanton 10/2cm/2cm                          | Width/Height: | 25 by 80 mm                                                    |              |             |                      |               |                        |              |
| Price:                  |                                               | Release Date: | 11 Eeb 2025                                                    |              |             |                      |               |                        |              |

SHS0590Aw