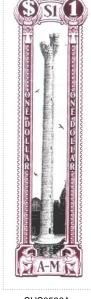

## Tower of Art \$1

## **SHS AM0590**

## Issued in the Year of the Luminour Lemur

Burgundy and black on white field Tower of Art black \$1 banner bordered by \$ and 1 in roundels supported by Morpork and Ankh saw-tooth columns ONE DOLLAR banner A-M boarded by hippos base.