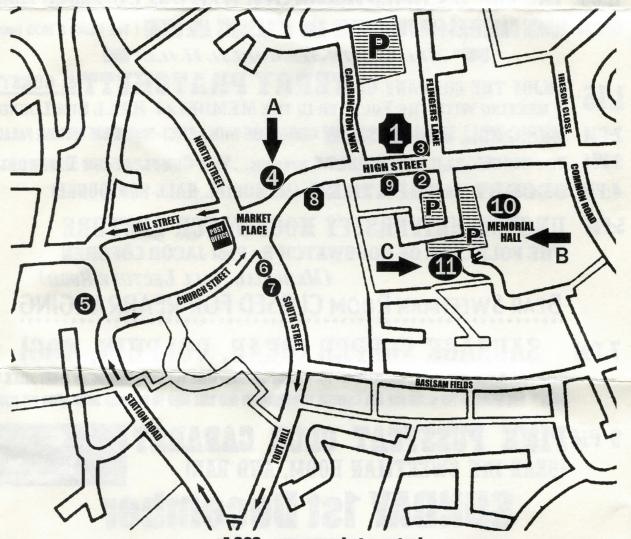

5:PM THE TRADITIONAL FAREWELL 8pm the big bear quiz

A 303 - supermarket & petrol TRAVEL LODGE

1-THE DISCWORLD EMPORIUM 2 DOLPHIN HOTEL 3 UNCLE TOMS CIDER HOUSE 4 THE BEAR INN 5 THE MILLER INN 6 TOWN HALL 7 THE NOG INN 8 APPLEGARTH COSTUMES) 9 DIVINE WINE - COFFEE & BOOZE. 10 MEMORIAL HALL 11 BALSAM CENTRE. NOT ONLY BUT ALSO: LEMON TREE - CAKES AND SANDWICHES. LUNCH BOX - ROLLS & BREAD. PAVEMENT CAFÉ - HOT MFAIS

A → SWEETMAN HALL B → MEMORIAL HALL C → BALSAM CENTRE

THE SMALL PRINT THE DISCWORLD EMPORIUM, WINCANTON, BAS SIU THE SMALL PRINT