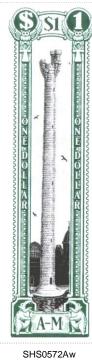

## SHS AM0572

Issued in the Year of the Moribund Aardvark

Red wine and black on white field Tower of Art black \$1 banner bordered by \$ and 1 in roundels supported by Morpork and Ankh saw-tooth columns banner A-M borded by hippos base.

| Stamp Name:        | \$1 Tower of Art                             |               | Common               | SHS AM0572Aw |
|--------------------|----------------------------------------------|---------------|----------------------|--------------|
|                    | Ankh-Morpork                                 | Availability: |                      |              |
| 0                  | Wincanton 10/2cm/2cm                         | Width/Height: | 27 by 90 mm          |              |
| Price:             | £1.10                                        | Release Date: | ,                    |              |
| Stamp Name:        | \$1 Tower of Art Aardvark                    |               | Sport                | SHS AM0572Bw |
| Region:            | Ankh-Morpork                                 | Availability: | Sport found on sheet |              |
| Perforation:       | Wincanton 10/2cm/2cm                         | Width/Height: | 27 by 90 mm          |              |
| Price:             |                                              | Release Date: | 1 Feb 2024           |              |
| he left-hand hippo | has the head of an aardvark                  |               |                      |              |
| Stamp Name:        | \$1 Tower of Art blob                        |               | Imperfection         | SHS AM0572Cw |
| Region:            | Ankh-Morpork                                 | Availability: | Sport found on sheet |              |
| Perforation:       | Wincanton 10/2cm/2cm                         | Width/Height: | 27 by 90 mm          |              |
| Price:             |                                              | Release Date: | 1 Feb 2024           |              |
| small blob of whit | te is on the saw teeth on the left hand side |               |                      |              |