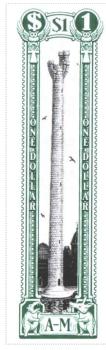

| Stamp Name:        | \$1 Tower of Art                             |               | Common               | SHS AM0572Aw |
|--------------------|----------------------------------------------|---------------|----------------------|--------------|
|                    | Ankh-Morpork                                 | Availability: |                      |              |
| 0                  | Wincanton 10/2cm/2cm                         | Width/Height: | 27 by 90 mm          |              |
| Price:             | £1.10                                        | Release Date: | ,                    |              |
| Stamp Name:        | \$1 Tower of Art Aardvark                    |               | Sport                | SHS AM0572Bw |
| Region:            | Ankh-Morpork                                 | Availability: | Sport found on sheet |              |
| Perforation:       | Wincanton 10/2cm/2cm                         | Width/Height: | 27 by 90 mm          |              |
| Price:             |                                              | Release Date: | 1 Feb 2024           |              |
| he left-hand hippo | has the head of an aardvark                  |               |                      |              |
| Stamp Name:        | \$1 Tower of Art blob                        |               | Imperfection         | SHS AM0572Cw |
| Region:            | Ankh-Morpork                                 | Availability: | Sport found on sheet |              |
| Perforation:       | Wincanton 10/2cm/2cm                         | Width/Height: | 27 by 90 mm          |              |
| Price:             |                                              | Release Date: | 1 Feb 2024           |              |
| small blob of whit | te is on the saw teeth on the left hand side |               |                      |              |

SHS0572Bw

SHS0572Cw