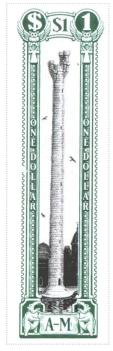

| Stamp Name:        | \$1 Tower of Art                             |               | Common               | SHS AM0572Aw |
|--------------------|----------------------------------------------|---------------|----------------------|--------------|
|                    | Ankh-Morpork                                 | Availability: |                      |              |
| 0                  | Wincanton 10/2cm/2cm                         | Width/Height: | 27 by 90 mm          |              |
| Price:             | £1.10                                        | Release Date: | ,                    |              |
| Stamp Name:        | \$1 Tower of Art Aardvark                    |               | Sport                | SHS AM0572Bw |
| Region:            | Ankh-Morpork                                 | Availability: | Sport found on sheet |              |
| Perforation:       | Wincanton 10/2cm/2cm                         | Width/Height: | 27 by 90 mm          |              |
| Price:             |                                              | Release Date: | 1 Feb 2024           |              |
| he left-hand hippo | has the head of an aardvark                  |               |                      |              |
| Stamp Name:        | \$1 Tower of Art blob                        |               | Imperfection         | SHS AM0572Cw |
| Region:            | Ankh-Morpork                                 | Availability: | Sport found on sheet |              |
| Perforation:       | Wincanton 10/2cm/2cm                         | Width/Height: | 27 by 90 mm          |              |
| Price:             |                                              | Release Date: | 1 Feb 2024           |              |
| small blob of whit | te is on the saw teeth on the left hand side |               |                      |              |

SHS0572Bw

SHS0572Cw