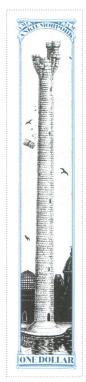

| Stamp Name:  | \$1 Tower of Art         |               | Common                 | SHS AM0553Aw |
|--------------|--------------------------|---------------|------------------------|--------------|
| Region:      | Ankh-Morpork             | Availability: | Unlimited Availability |              |
| Perforation: | Wincanton 10/2cm/2cm     | Width/Height: | 20 by 97 mm            |              |
| Price:       | £1.10                    | Release Date: | 8 Feb 2023             |              |
| Stamp Name:  | \$1 Tower of Art crumble |               | Sport                  | SHS AM0553Bw |
| Region:      | Ankh-Morpork             | Availability: | Sport found on sheet   |              |
| Perforation: | Wincanton 10/2cm/2cm     | Width/Height: | 20 by 97 mm            |              |
| Price:       |                          | Release Date: | 8 Feb 2023             |              |

Part of the building has collapsed and falling

SHS0553Bw