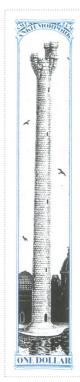

\$1 Tower of Art SHS AM0553

## Issued in the Year of the Querulous Megapode

Blue on white field Tower Of Art on grey sky bisecting the High Energy Building and the Main Hall and Reflecting Lake two birds sinister and one birds dexter black chief ANKH-MORPORK base ONE DOLLAR

| Stamp Name:  | \$1 Tower of Art         |               | Common                 | SHS AM0553Aw |
|--------------|--------------------------|---------------|------------------------|--------------|
| Region:      | Ankh-Morpork             | Availability: | Unlimited Availability |              |
| Perforation: | Wincanton 10/2cm/2cm     | Width/Height: | 20 by 97 mm            |              |
| Price:       | £1.10                    | Release Date: | 8 Feb 2023             |              |
| Stamp Name:  | \$1 Tower of Art crumble |               | Sport                  | SHS AM0553Bw |
| Region:      | Ankh-Morpork             | Availability: | Sport found on sheet   |              |
| Perforation: | Wincanton 10/2cm/2cm     | Width/Height: | 20 by 97 mm            |              |
| Price:       |                          | Release Date: | 8 Feb 2023             |              |