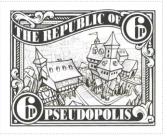

S0540Aw |
|--------------|-----------------------|---------------|------------------------|--------------|
| Region:      | Pseudopolis           | Availability: | Unlimited Availability |              |
| Perforation: | Wincanton 10/2cm/2cm  | Width/Height: | 43 by 35 mm            |              |
| Price:       | 70p                   | Release Date: | 9 Mar 2022             |              |
| Stamp Name:  | Pseudopolis Six Pence |               | Sport                  | SHS PS0540Bw |
| Region:      | Pseudopolis           | Availability: | Sport found on sheet   |              |
| Perforation: | Wincanton 10/2cm/2cm  | Width/Height: | 43 by 35 mm            |              |
| Price:       |                       | Release Date: | 9 Mar 2022             |              |



SHS0540Aw



SHS0540Bw