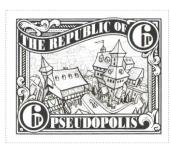

## Issued in the Year of the Lachrymating Leveret

Black on white field image of Pseudopolis buildings THE REPUBLIC OF white on black curved scroll 6p in roundel sinister chief 6p in roundel dexter PSEUDOPOLIS base

Stamp from the Republic of Pseudopolis, home of John Keel and Unseen University's rival magical institution, Brazeneck College.

| Stamp Name:  | Pseudopolis Six Pence |               | Common                 | SHS PS0540Aw |
|--------------|-----------------------|---------------|------------------------|--------------|
| Region:      | Pseudopolis           | Availability: | Unlimited Availability |              |
| Perforation: | Wincanton 10/2cm/2cm  | Width/Height: | 43 by 35 mm            |              |
| Price:       | 70p                   | Release Date: | 9 Mar 2022             |              |
| Stamp Name:  | Pseudopolis Six Pence |               | Sport                  | SHS PS0540Bw |
| Region:      | Pseudopolis           | Availability: | Sport found on sheet   |              |
| Perforation: | Wincanton 10/2cm/2cm  | Width/Height: | 43 by 35 mm            |              |
| Price:       |                       | Release Date: | 9 Mar 2022             |              |