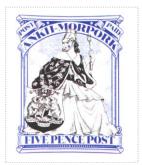

## **SHS AM0535**

Issued in the Year of the Lachrymating Leveret

Blue on white field framed embannered POST PAID ANKH-MORPORK banner chief central Morporkia black seated holding Ankh-Morpork Coat of Arms dexter and fork in ascent sinister on blue field FIVE PENCE POST white on light blue base

| Stamp Name:        | Morpork Five Pence                         |                                  | Common                              | SHS AM0535Aw                           |
|--------------------|--------------------------------------------|----------------------------------|-------------------------------------|----------------------------------------|
| Region:            | Ankh-Morpork                               | Availability:                    | Unlimited Availability              |                                        |
| Perforation:       | Wincanton 10/2cm/2cm                       | Width/Height:                    | 35 by 41 mm                         |                                        |
| Price:             | 90p                                        | Release Date:                    | 2 Feb 2022                          |                                        |
| Stamp Name:        | Morpork Five Pence larry                   |                                  | Sport                               | SHS AM0535Bw                           |
| Region:            | Ankh-Morpork                               | Availability:                    | Sport found on sheet                |                                        |
| Perforation:       | Wincanton 10/2cm/2cm                       | Width/Height:                    | 35 by 41 mm                         |                                        |
| Price:             |                                            | Release Date:                    | 2 Feb 2022                          |                                        |
| ere is a tear on N | lorporkia's cheek                          |                                  |                                     |                                        |
| e of the most avi  | d collectors of Discworld stamps was Larry | / Hart (lazzagami), an origami s | specialist. He also collected corne | ers. This sport is found in the bottor |

left corner of the sheet.

TVE PENCE POST

SHS0535Aw

SHS0535Bw