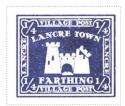

Image of stoat with tongue out MAD STOAT above and FARTHING below

Stamp Name: Lancre Town Common SHS RT0527Dw

Region:RamtopAvailability:Unlimited Availability:Perforation:Wincanton 10/2cm/2cmWidth/Height:30 by 26 mmPrice:30pRelease Date:20 Oct 2021

Castle of Lancre LANCRE TOWN above FARTHING below

Stamp Name: Bad Ass fart Sport SHS RT0527Ew

Region:RamtopAvailability:Sport found on sheetPerforation:Wincanton 10/2cm/2cmWidth/Height:30 by 26 mmPrice:Release Date:20 Oct 2021