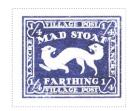

Images of houses and mountains SLICE above and FARTHING below

Stamp Name: Mad Stoat Common SHS RT0527Cw

Region:RamtopAvailability:Unlimited AvailabilityPerforation:Wincanton 10/2cm/2cmWidth/Height:30 by 26 mmPrice:30pRelease Date:20 Oct 2021

Image of stoat with tongue out MAD STOAT above and FARTHING below

Stamp Name: Lancre Town Common SHS RT0527Dw

Region:RamtopAvailability:Unlimited Availability:Perforation:Wincanton 10/2cm/2cmWidth/Height:30 by 26 mmPrice:30pRelease Date:20 Oct 2021