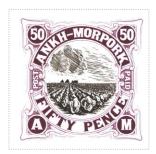

## Issued in the Year of the Condescending Carp

Burgundy on white field art deco frame 50 in roundel canton canton sinister cabbage fields with cloudy skies and farm houses ANKH-MORPORK white arched above POST PAID FIFTY PENCE burgundy arched below A in roundel base dexter M in roundel base sinister

Stamp Name: Fifty Pence Cabbage Fields SHS AM0490Aw Availability: Unlimited Availability Ankh-Morpork Region: Wincanton 10/2cm/2cm Width/Height: 37 by 37 mm Perforation: Release Date: 24 Jan 2020 Price: SHS AM0490Bw Stamp Name: Fifty Pence Cabbage Fields moved Sport Availability: Sport found on sheet Region: Ankh-Morpork