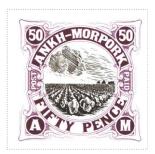

Stamp Name: Fifty Pence Cabbage Fields SHS AM0490Aw Availability: Unlimited Availability Ankh-Morpork Region: Wincanton 10/2cm/2cm Width/Height: 37 by 37 mm Perforation: Release Date: 24 Jan 2020 Price: SHS AM0490Bw Stamp Name: Fifty Pence Cabbage Fields moved Sport Availability: Sport found on sheet Region: Ankh-Morpork

Perforation: Wincanton 10/2cm/2cm Width/Height: 37 by 37 mm
Price: Release Date: 24 Jan 2020

The farm buildings have moved

SHS0490Aw

SHS0490Bw