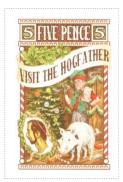

Wincanton 10/2cm/2cm Width/Height: 30 by 45 mm Perforation: Price: Release Date: 27 Nov 2019

The stamp bears the banner VISIT THE HOGFATER and depicts Albert as the elf and a white hog and a wreath with the Patrician's head