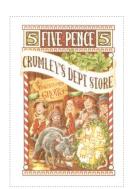

The stamp bears the banner CRUMLEY'S DEPT STORE and depicts a row of smiling children and a white hog and a wreath with the Merchant Guild's coat of arms

Stamp Name: Crumley's Albert Elf Region: Ankh-Morpork Availability: Sport found on sheet