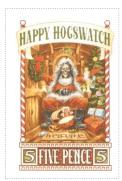

The stamp bears the banner HAPPY HOGSWATCH and depicts a smiling Hogfather surrounded by toys and a welcome mat

Stamp Name: Crumley's Grotto Common

Availability: Ankh-Morpork Unlimited Availability Region: Perforation: Wincanton 10/2cm/2cm Width/Height: 30 by 45 mm Release Date: 27 Nov 2019 Price: