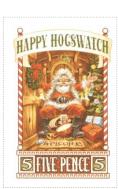

The stamp bears the banner HAPPY HOGSWATCH and depicts a smiling Hogfather surrounded by toys and a welcome mat

Stamp Name: Crumley's Grotto Common

Availability: Ankh-Morpork Unlimited Availability Region: Perforation: Wincanton 10/2cm/2cm Width/Height: 30 by 45 mm Release Date: 27 Nov 2019 Price: