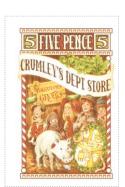

The stamp bears the banner CRUMLEY'S DEPT STORE and depicts a row of smiling children and a white hog and a wreath with the Merchant Guild's coat of arms

Stamp Name: Crumley's Albert Elf Region: Ankh-Morpork Availability: Sport found on sheet