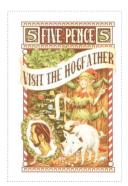

The stamp bears the banner VISIT THE HOGFATER and depicts an elf with a white hog and a wreath with the Patrician's head

Stamp Name: Crumley's Hogfather Common

Availability: Ankh-Morpork Unlimited Availability Region: Perforation: Wincanton 10/2cm/2cm Width/Height: 30 by 45 mm Price: Release Date: 27 Nov 2019