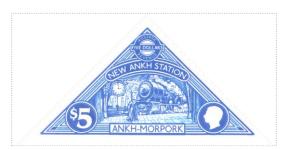

\$5 New Ankh Station SHS AM0468

## Issued in the Year of the Incontrovertible Skunk

Pyramid with powder blue on white bar FIVE DOLLARS and disc POSTAGE REVENUE symbol chief NEW ANKH STATION over train in steam clock at 3 with wizard roundel \$5 dexter Patrician Profile dexter roundel sinister AKH-MORPORK base

| Region:                | \$5 New Ankh Station<br>Ankh-Morpork | Availability: | ,                          | SHS AM0468Aw |
|------------------------|--------------------------------------|---------------|----------------------------|--------------|
| Perforation:<br>Price: | Wincanton 10/2cm/2cm                 | Release Date: | 70 by 35 mm<br>24 Jan 2019 |              |
| Stamp Name:            | \$5 New Ankh Station Patrician       |               | Sport                      | SHS AM0468Bw |
| Region:                | Ankh-Morpork                         | Availability: | Very Rare item             |              |
| Perforation:           | Wincanton 10/2cm/2cm                 | Width/Height: | 70 by 35 mm                |              |
|                        |                                      |               |                            |              |