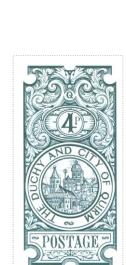

Quirm Four Pence SHS QU0459

## Issued in the Year of the Justifiable Defensive Lobster

Slate grey on white field scooped edge leaf flourishes Q in frame chief over 4p in roundel view of Quirm in frame THE DUCHY AND CITY OF QUIRM POSTAGE base

Stamp Name: Quirm Four Pence Common SHS QU0459Aw Availability: Unlimited Availability Quirm Region: Width/Height: 29 by 58 mm Perforation: Wincanton 10/2cm/2cm Release Date: 2 Oct 2018 Price: 75p Stamp Name: SHS QU0459Bw Quirm misqued Sport Availability: Sport found on sheet Region: Quirm Width/Height: 29 by 58 mm Perforation: Wincanton 10/2cm/2cm Price: Release Date: 2 Oct 2018