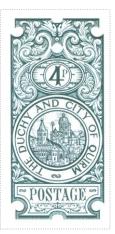

Quirm Four Pence SHS QU0459

## Issued in the Year of the Justifiable Defensive Lobster

Slate grey on white field scooped edge leaf flourishes Q in frame chief over 4p in roundel view of Quirm in frame THE DUCHY AND CITY OF QUIRM POSTAGE base

Stamp Name: Quirm Four Pence Common SHS QU0459Aw Availability: Unlimited Availability Quirm Region: Width/Height: 29 by 58 mm Perforation: Wincanton 10/2cm/2cm Release Date: 2 Oct 2018 Price: 75p Stamp Name: SHS QU0459Bw Quirm misqued Sport Availability: Sport found on sheet Region: Quirm Width/Height: 29 by 58 mm Perforation: Wincanton 10/2cm/2cm Price: Release Date: 2 Oct 2018



The Q in the upper roundel is missing





SHS0459Bw