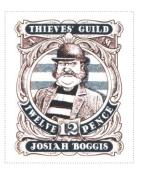

| Stamp Name:                             | Thieves' Guild Twelve Pence       |               | Common                 | SHS 0434Aw |
|-----------------------------------------|-----------------------------------|---------------|------------------------|------------|
| Region:                                 |                                   | Availability: | Unlimited Availability |            |
| Perforation:                            | Wincanton 10/2cm/2cm              | Width/Height: | 34 by 40 mm            |            |
| Price:                                  | 70p                               | Release Date: | 7 Nov 2017             |            |
| Stamp Name:                             | Thieves' Guild Twelve Pence chain |               | Sport                  | SHS 0434Bw |
| Region:                                 |                                   | Availability: | Sport found on sheet   |            |
| Perforation:                            | Wincanton 10/2cm/2cm              | Width/Height: | 34 by 40 mm            |            |
| Price:                                  |                                   | Release Date: | 7 Nov 2017             |            |
| Boggis has lost his chain and medallion |                                   |               |                        |            |