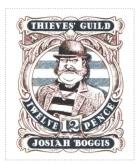

Issued in the Year of the Backward Facing Artichoke
Chocolate and royal blue on white field THIEVES' GUILD white on Blue chief Boggis on burley light blue field in floral round frame TWELVE 12 PENCE white on blue JOSIAH BOGGIS base

| Stamp Name:                             | Thieves' Guild Twelve Pence       |               | Common                 | SHS 0434Aw |
|-----------------------------------------|-----------------------------------|---------------|------------------------|------------|
| Region:                                 |                                   | Availability: | Unlimited Availability |            |
| Perforation:                            | Wincanton 10/2cm/2cm              | Width/Height: | 34 by 40 mm            |            |
| Price:                                  | 70p                               | Release Date: | 7 Nov 2017             |            |
| Stamp Name:                             | Thieves' Guild Twelve Pence chain |               | Sport                  | SHS 0434Bw |
| Region:                                 |                                   | Availability: | Sport found on sheet   |            |
| Perforation:                            | Wincanton 10/2cm/2cm              | Width/Height: | 34 by 40 mm            |            |
| Price:                                  |                                   | Release Date: | 7 Nov 2017             |            |
| Boggis has lost his chain and medallion |                                   |               |                        |            |