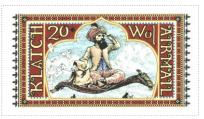

Stamp Name: Airmail flurry Sport SHS KL0422Bw

Region: Klatch Availability: Sport found on sheet
Perforation: Wincanton 10/2cm/2cm Width/Height: 52 by 29 mm
Price: Release Date: 7 Mar 2017

There are more envelopes escaping from the postbag