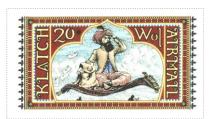

## Issued in the Year of the Backward Facing Artichoke

Gold and maroon on white field carpet frame with trefoil tassels sinister and dexter trefoil ogee arch 20 or dexter Wol or sinister enframing Klatch postman on flying carpet with postbag and fluttering envelopes KLATCH or dexter AIRMAIL or sinister

Stamp Name: Airmail Common SHS KL0422Aw

Region: Klatch Availability: Unlimited Availability
Perforation: Wincanton 10/2cm/2cm Width/Height: 52 by 29 mm

foration: Wincanton 10/2cm/2cm Width/Height: 52 by 29 mm
Price: 65p Release Date: 7 Mar 2017