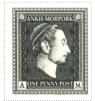

## Penny Patrician Artichoke

## SHS AM0414

Issued in the Year of the Backward Facing Artichoke Black and shades on White Fine Burlage field Mature Patrician Sinister Profile Chief ANKH-MORPORK Artichoke Square White Canton and Canton Sinister Base ONE PENNY A in Square White Dexter M in Square White Sinister.

| Stamp Name:  | Penny Patrician Artichoke         |               | Common                 | SHS AM0414Aw |
|--------------|-----------------------------------|---------------|------------------------|--------------|
| Region:      | Ankh-Morpork                      | Availability: | Unlimited Availability |              |
| Perforation: | Wincanton 10/2cm/2cm              | Width/Height: | 23 by 26 mm            |              |
| Price:       | 35р                               | Release Date: | 11 Jan 2017            |              |
| Stamp Name:  | Penny Patrician Artichoke Hatless |               | Sport                  | SHS AM0414Bw |
| Region:      | Ankh-Morpork                      | Availability: | Sport found on sheet   |              |
| Perforation: | Wincanton 10/2cm/2cm              | Width/Height: | 23 by 26 mm            |              |
| Price:       |                                   | Release Date: | 11 Jan 2017            |              |
|              |                                   |               |                        |              |