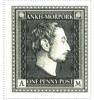

## Penny Patrician Artichoke

## SHS AM0414

Issued in the Year of the Backward Facing Artichoke Black and shades on White Fine Burlage field Mature Patrician Sinister Profile Chief ANKH-MORPORK Artichoke Square White Canton and Canton Sinister Base ONE PENNY A in Square White Dexter M in Square White Sinister.

| Stamp Name:  | Penny Patrician Artichoke         |               | Common                 | SHS AM0414Aw |
|--------------|-----------------------------------|---------------|------------------------|--------------|
| Region:      | Ankh-Morpork                      | Availability: | Unlimited Availability |              |
| Perforation: | Wincanton 10/2cm/2cm              | Width/Height: | 23 by 26 mm            |              |
| Price:       | 35р                               | Release Date: | 11 Jan 2017            |              |
| Stamp Name:  | Penny Patrician Artichoke Hatless |               | Sport                  | SHS AM0414Bw |
| Region:      | Ankh-Morpork                      | Availability: | Sport found on sheet   |              |
| Perforation: | Wincanton 10/2cm/2cm              | Width/Height: | 23 by 26 mm            |              |
| Price:       |                                   | Release Date: | 11 Jan 2017            |              |
|              |                                   |               |                        |              |