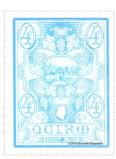

## SHS QU0347

Issued in the Year of the Reciprocating Llama

Powder Blue on White field Double Frame 4p in Roundel Quartered Quirm City Walls supported by Grapes and Vine Leaves with Brenda Rodley, the swamp dragon-breeding Dowager Duchess silhouette Sinister in Roundel White on Blue QUIRM Blue on White framed over POST PAID base

Stamp Name: Quirm Four Pence Region: Quirm Perforation: Wincanton 10/2cm/2cm Price: Fourth offering in the Saga of the Worm Herder Collection.

Common Availability: Green Cabba Width/Height: 29 by 38 mm Release Date: 3 Jun 2014