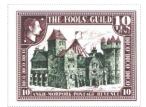

## Issued in the Year of the Reciprocating Llama

Dark Claret and Slate on White field Fools' Guild building in Slate with Claret roofs enframed Dotted Patrician Profile sinister Canton 10 TEN PENCE Canton Sinister THE FOOLS' GUILD White on Claret Chief DICO DICO DICO Sinister and Dexter 10 framed Sinister and Dexter ANKH-MORPORK POSTAGE REVENUE White on Claret Rase

Artwork of Peter Dennis and Ian Mitchell,

| Stamp Name:        | Fools' Guild Ten Pence      |               | Common                 | SHS AM0336Aw |
|--------------------|-----------------------------|---------------|------------------------|--------------|
| Region:            | Ankh-Morpork                | Availability: | Unlimited Availability |              |
| Perforation:       | Wincanton 10/2cm/2cm        | Width/Height: | 35 by 27 mm            |              |
| Price:             | 60p                         | Release Date: | 1 Apr 2014             |              |
| Stamp Name:        | Fools' Guild Ten Pence Flag |               | Sport                  | SHS AM0336Bw |
| Region:            | Ankh-Morpork                | Availability: | Sport found on sheet   |              |
| Perforation:       | Wincanton 10/2cm/2cm        | Width/Height: | 35 by 27 mm            |              |
| Price:             |                             | Release Date: | 1 Apr 2014             |              |
| flog is fluttering | in the opposite direction   |               |                        |              |