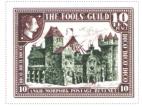

## Issued in the Year of the Reciprocating Llama

Dark Claret and Slate on White field Fools' Guild building in Slate with Claret roofs enframed Dotted Patrician Profile sinister Canton 10 TEN PENCE Canton Sinister THE FOOLS' GUILD White on Claret Chief DICO DICO DICO Sinister and Dexter 10 framed Sinister and Dexter ANKH-MORPORK POSTAGE REVENUE White on Claret Rase

Artwork of Peter Dennis and Ian Mitchell,

| Stamp Name:        | Fools' Guild Ten Pence      |               | Common                 | SHS AM0336Aw |
|--------------------|-----------------------------|---------------|------------------------|--------------|
| Region:            | Ankh-Morpork                | Availability: | Unlimited Availability |              |
| Perforation:       | Wincanton 10/2cm/2cm        | Width/Height: | 35 by 27 mm            |              |
| Price:             | 60p                         | Release Date: | 1 Apr 2014             |              |
| Stamp Name:        | Fools' Guild Ten Pence Flag |               | Sport                  | SHS AM0336Bw |
| Region:            | Ankh-Morpork                | Availability: | Sport found on sheet   |              |
| Perforation:       | Wincanton 10/2cm/2cm        | Width/Height: | 35 by 27 mm            |              |
| Price:             |                             | Release Date: | 1 Apr 2014             |              |
| flog is fluttering | in the opposite direction   |               |                        |              |