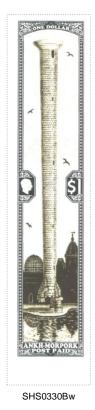

| Stamp Name:  | \$1 Tower of Art          |               | Common                 | SHS AM0330Aw |
|--------------|---------------------------|---------------|------------------------|--------------|
| Region:      | Ankh-Morpork              | Availability: | Unlimited Availability |              |
| Perforation: | Wincanton 10/2cm/2cm      | Width/Height: | 22 by 98 mm            |              |
| Price:       | £1.10                     | Release Date: | 27 Jan 2014            |              |
| Stamp Name:  | \$1 Tower of Art Inverted |               | Sport                  | SHS AM0330Bw |
| Region:      | Ankh-Morpork              | Availability: | Sport found on sheet   |              |
| Perforation: | Wincanton 10/2cm/2cm      | Width/Height: | 22 by 98 mm            |              |
|              |                           | Delesse Deter | 27 Jan 2014            |              |
| Price:       |                           | Release Date: | 27 Jan 2014            |              |