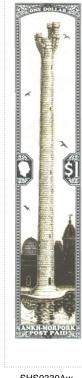

## Issued in the Year of the Reciprocating Llama

Black on White Field Tower of Art on Beige Sky Bisecting the High Energy Building and the Main Hall and Reflecting Lake Two Birds Sinister and Two Birds Dexter Brown Bordered by Dotted Columns Patrician Profile White on Black semi-octagon Dexter \$1 White on Black semi-octagon Sinister ONE DOLLAR White on Black Arched Chief ANKH-MORPORK POST PAID White on Black Base

| Stamp Name:  | \$1 Tower of Art          |               | Common                 | SHS AM0330Aw |
|--------------|---------------------------|---------------|------------------------|--------------|
| Region:      | Ankh-Morpork              | Availability: | Unlimited Availability |              |
| Perforation: | Wincanton 10/2cm/2cm      | Width/Height: | 22 by 98 mm            |              |
| Price:       | £1.10                     | Release Date: | 27 Jan 2014            |              |
| Stamp Name:  | \$1 Tower of Art Inverted |               | Sport                  | SHS AM0330Bw |
| Region:      | Ankh-Morpork              | Availability: | Sport found on sheet   |              |
| Perforation: | Wincanton 10/2cm/2cm      | Width/Height: | 22 by 98 mm            |              |
|              |                           | Delesse Deter | 27 Jan 2014            |              |
| Price:       |                           | Release Date: | 27 Jan 2014            |              |