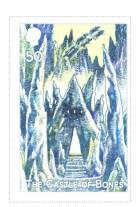

Stamp Name: Hogswatch Castle of Bones Hogfather Sport SHS AM0293Bw

Region:Ankh-MorporkAvailability:Sport found on sheetPerforation:Wincanton 10/2cm/2cmWidth/Height:32 by 49 mmPrice:Release Date:24 Nov 2012

The Hogfather and sleigh appear above the mountains.

SHS0293Aw

SHS0293Bw