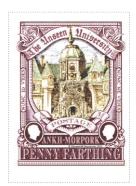

## Issued in the Year of the Second Inception

Purple on White Field Clock Tower and Main Door in Golds, Green and Burnt Umber Enframed in Curved Shield Scroll entwined A POSTAGE M Purple on Light Lilac Base Scroll bearing the motto 'The Unseen University' in Gothic Text Purple on Light Lilac Chief 'ANKH-MORPORK Hatched White on Purple Bordered by Patrician Profile in Oval Frame White on Dark Purple Confronte 'PENNY FARTHING' Hatched White on Purple Base Enframed in Frame of Roundels 'NUNC ID VIDES' in Rounded Frame Ascending Dexter 'NUNC NE VIDES' in Rounded Frame Descending Sinister

and Base on Fawn Hatched Field Bordered by Relief Carvings and Wizard Head Dexter and Sinister Fawn Base Penny Farthing Purple on White.

| Region:                                               | Unseen University Penny Farthing<br>Ankh-Morpork<br>Wincanton 10/2cm/2cm | Availability:<br>Width/Height: | Common<br>8th year Birthday LBE<br>32 by 45 mm | SHS AM0286Aw |
|-------------------------------------------------------|--------------------------------------------------------------------------|--------------------------------|------------------------------------------------|--------------|
| Price:                                                |                                                                          | Release Date:                  | •                                              |              |
| Stamp Name:                                           | Unseen University Penny Farthing Shut                                    |                                | Sport                                          | SHS AM0286Bw |
| Region:                                               | Ankh-Morpork                                                             | Availability:                  | 8th year Birthday LBE                          |              |
| Perforation:                                          | Wincanton 10/2cm/2cm                                                     | Width/Height:                  | 32 by 45 mm                                    |              |
| Price:                                                |                                                                          | Release Date:                  | 9 Jul 2012                                     |              |
| The main door is closed after the wizard has entered. |                                                                          |                                |                                                |              |