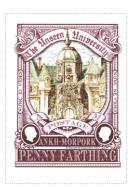

and Base on Fawn Hatched Field Bordered by Relief Carvings and Wizard Head Dexter and Sinister Fawn Base Penny Farthing Purple on White.

| Region:                                               | Unseen University Penny Farthing<br>Ankh-Morpork<br>Wincanton 10/2cm/2cm | Availability:<br>Width/Height: | Common<br>8th year Birthday LBE<br>32 by 45 mm | SHS AM0286Aw |
|-------------------------------------------------------|--------------------------------------------------------------------------|--------------------------------|------------------------------------------------|--------------|
| Price:                                                |                                                                          | Release Date:                  | •                                              |              |
| Stamp Name:                                           | Unseen University Penny Farthing Shut                                    |                                | Sport                                          | SHS AM0286Bw |
| Region:                                               | Ankh-Morpork                                                             | Availability:                  | 8th year Birthday LBE                          |              |
| Perforation:                                          | Wincanton 10/2cm/2cm                                                     | Width/Height:                  | 32 by 45 mm                                    |              |
| Price:                                                |                                                                          | Release Date:                  | 9 Jul 2012                                     |              |
| The main door is closed after the wizard has entered. |                                                                          |                                |                                                |              |