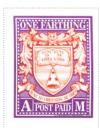

## Issued in the Year of the Second Inception

Cardinal on Hatched Purple Field Curved Shield Cardinal on White Field Livre des Sortileges with Motto NUNC ID VIDES NUNC NE VIDES Supported by a Wizard Hat Three Etiole Crested by Owl Elevated Scroll with Motto NUNC ID VIDES NUNC NE VIDES Cardinal on White ONE FARTHING White on Purple Chief POST PAID White on Purple Bordered by A enframed Dexter M enframed Sinister White on Purple in Engrailed and Lined Frame White on Purple

| Stamp Name:                     | Unseen University Farthing      |               | Common                 | SHS AM0285Aw |
|---------------------------------|---------------------------------|---------------|------------------------|--------------|
| Region:                         | Ankh-Morpork                    | Availability: | Unlimited Availability |              |
| Perforation:                    | Wincanton 10/2cm/2cm            | Width/Height: | 25 by 32 mm            |              |
| Price:                          | 30p                             | Release Date: | 9 Jul 2012             |              |
| Stamp Name:                     | Unseen University Farthing Wink |               | Sport                  | SHS AM0285Bw |
| Region:                         | Ankh-Morpork                    | Availability: | Sport found on sheet   |              |
| Perforation:                    | Wincanton 10/2cm/2cm            | Width/Height: | 25 by 32 mm            |              |
| Price:                          |                                 | Release Date: | 9 Jul 2012             |              |
| The Owl in winking its left eye |                                 |               |                        |              |