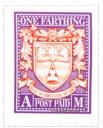

## Issued in the Year of the Second Inception

Cardinal on Hatched Purple Field Curved Shield Cardinal on White Field Livre des Sortileges with Motto NUNC ID VIDES NUNC NE VIDES Supported by a Wizard Hat Three Etiole Crested by Owl Elevated Scroll with Motto NUNC ID VIDES NUNC NE VIDES Cardinal on White ONE FARTHING White on Purple Chief POST PAID White on Purple Bordered by A enframed Dexter M enframed Sinister White on Purple in Engrailed and Lined Frame White on Purple

| Stamp Name:                     | Unseen University Farthing      |               | Common                 | SHS AM0285Aw |
|---------------------------------|---------------------------------|---------------|------------------------|--------------|
| Region:                         | Ankh-Morpork                    | Availability: | Unlimited Availability |              |
| Perforation:                    | Wincanton 10/2cm/2cm            | Width/Height: | 25 by 32 mm            |              |
| Price:                          | 30p                             | Release Date: | 9 Jul 2012             |              |
| Stamp Name:                     | Unseen University Farthing Wink |               | Sport                  | SHS AM0285Bw |
| Region:                         | Ankh-Morpork                    | Availability: | Sport found on sheet   |              |
| Perforation:                    | Wincanton 10/2cm/2cm            | Width/Height: | 25 by 32 mm            |              |
| Price:                          |                                 | Release Date: | 9 Jul 2012             |              |
| The Owl in winking its left eye |                                 |               |                        |              |