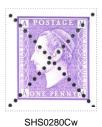

| Stamp Name:                                                                    | Penny Patrician Lilac                                                                                                                                                                                                  |                                | Common                                                                                    | SHS AM0280Aw |
|--------------------------------------------------------------------------------|------------------------------------------------------------------------------------------------------------------------------------------------------------------------------------------------------------------------|--------------------------------|-------------------------------------------------------------------------------------------|--------------|
| Region:                                                                        | Ankh-Morpork                                                                                                                                                                                                           | Availability:                  | 25th May LBE                                                                              |              |
| Perforation:                                                                   | Wincanton 10/2cm/2cm                                                                                                                                                                                                   | Width/Height:                  | 24 by 27 mm                                                                               |              |
| Price:                                                                         |                                                                                                                                                                                                                        | Release Date:                  | 25 May 2012                                                                               |              |
| Stamp Name:                                                                    | Penny Patrician Lilac 25                                                                                                                                                                                               |                                | Sport                                                                                     | SHS AM0280Bw |
| Region:                                                                        | Ankh-Morpork                                                                                                                                                                                                           | Availability:                  | 25th May LBE                                                                              |              |
| Perforation:                                                                   | Wincanton 10/2cm/2cm                                                                                                                                                                                                   | Width/Height:                  | 24 by 27 mm                                                                               |              |
| Price:                                                                         |                                                                                                                                                                                                                        | Release Date:                  | 25 May 2012                                                                               |              |
| he A and M in the                                                              | top cartouches have been replaced with 2 and 5.                                                                                                                                                                        |                                |                                                                                           |              |
| Stamp Name:                                                                    | Penny Patrician Lilac Salter                                                                                                                                                                                           |                                | Imperfection                                                                              | SHS AM0280Cw |
| Region:                                                                        | Ankh-Morpork                                                                                                                                                                                                           | Availability:                  | 25th May LBE                                                                              |              |
| Perforation:                                                                   | Wincanton 10/2cm/2cm                                                                                                                                                                                                   | Width/Height:                  | 24 by 27 mm                                                                               |              |
| Price:                                                                         |                                                                                                                                                                                                                        | Release Date:                  | 25 May 2012                                                                               |              |
| The state of the second                                                        | n perforated diagonally. Known as the Bored Ian.                                                                                                                                                                       |                                |                                                                                           |              |
| ne stamp nas bee                                                               | in periorated diagonally. Tallowit do the Dered lan.                                                                                                                                                                   |                                |                                                                                           |              |
| •                                                                              | there is a stamp with only one diagonal perforation.                                                                                                                                                                   |                                |                                                                                           |              |
| •                                                                              | there is a stamp with only one diagonal perforation.                                                                                                                                                                   |                                | Sport                                                                                     | SHS AM0280Dw |
| is rumoured that t                                                             | there is a stamp with only one diagonal perforation.                                                                                                                                                                   | Availability:                  | •                                                                                         | SHS AM0280Dw |
| is rumoured that t<br>Stamp Name:                                              | there is a stamp with only one diagonal perforation.  Penny Patrician Lilac Salter 25                                                                                                                                  | Availability:<br>Width/Height: | 25th May LBE                                                                              | SHS AM0280Dw |
| is rumoured that to<br>Stamp Name:<br>Region:                                  | there is a stamp with only one diagonal perforation.  Penny Patrician Lilac Salter 25  Ankh-Morpork                                                                                                                    | ,                              | 25th May LBE<br>24 by 27 mm                                                               | SHS AM0280Dw |
| stamp Name:<br>Region:<br>Perforation:<br>Price:                               | there is a stamp with only one diagonal perforation.  Penny Patrician Lilac Salter 25  Ankh-Morpork                                                                                                                    | Width/Height:                  | 25th May LBE<br>24 by 27 mm                                                               | SHS AM0280Dw |
| stamp Name:<br>Region:<br>Perforation:<br>Price:                               | Penny Patrician Lilac Salter 25 Ankh-Morpork Wincanton 10/2cm/2cm                                                                                                                                                      | Width/Height:                  | 25th May LBE<br>24 by 27 mm                                                               | SHS AM0280Dw |
| Stamp Name: Region: Perforation: Price:                                        | Penny Patrician Lilac Salter 25 Ankh-Morpork Wincanton 10/2cm/2cm  top cartouches have been replaced with 2 and 5.                                                                                                     | Width/Height:                  | 25th May LBE<br>24 by 27 mm<br>25 May 2012                                                |              |
| Stamp Name: Region: Perforation: Price: The A and M in the Stamp Name:         | Penny Patrician Lilac Salter 25 Ankh-Morpork Wincanton 10/2cm/2cm  top cartouches have been replaced with 2 and 5.  Penny Patrician Lilac Blank lan                                                                    | Width/Height:<br>Release Date: | 25th May LBE<br>24 by 27 mm<br>25 May 2012<br>Imperfection<br>25th May LBE                |              |
| Stamp Name: Region: Perforation: Price: The A and M in the Stamp Name: Region: | there is a stamp with only one diagonal perforation.  Penny Patrician Lilac Salter 25 Ankh-Morpork Wincanton 10/2cm/2cm  top cartouches have been replaced with 2 and 5.  Penny Patrician Lilac Blank lan Ankh-Morpork | Width/Height:<br>Release Date: | 25th May LBE<br>24 by 27 mm<br>25 May 2012<br>Imperfection<br>25th May LBE<br>24 by 27 mm |              |