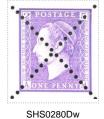

| Stamp Name:                                                                    | Penny Patrician Lilac                                                                                                                                                                                                  |                                | Common                                                                                    | SHS AM0280Aw |
|--------------------------------------------------------------------------------|------------------------------------------------------------------------------------------------------------------------------------------------------------------------------------------------------------------------|--------------------------------|-------------------------------------------------------------------------------------------|--------------|
| Region:                                                                        | Ankh-Morpork                                                                                                                                                                                                           | Availability:                  | 25th May LBE                                                                              |              |
| Perforation:                                                                   | Wincanton 10/2cm/2cm                                                                                                                                                                                                   | Width/Height:                  | 24 by 27 mm                                                                               |              |
| Price:                                                                         |                                                                                                                                                                                                                        | Release Date:                  | 25 May 2012                                                                               |              |
| Stamp Name:                                                                    | Penny Patrician Lilac 25                                                                                                                                                                                               |                                | Sport                                                                                     | SHS AM0280Bw |
| Region:                                                                        | Ankh-Morpork                                                                                                                                                                                                           | Availability:                  | 25th May LBE                                                                              |              |
| Perforation:                                                                   | Wincanton 10/2cm/2cm                                                                                                                                                                                                   | Width/Height:                  | 24 by 27 mm                                                                               |              |
| Price:                                                                         |                                                                                                                                                                                                                        | Release Date:                  | 25 May 2012                                                                               |              |
| he A and M in the                                                              | top cartouches have been replaced with 2 and 5.                                                                                                                                                                        |                                |                                                                                           |              |
| Stamp Name:                                                                    | Penny Patrician Lilac Salter                                                                                                                                                                                           |                                | Imperfection                                                                              | SHS AM0280Cw |
| Region:                                                                        | Ankh-Morpork                                                                                                                                                                                                           | Availability:                  | 25th May LBE                                                                              |              |
| Perforation:                                                                   | Wincanton 10/2cm/2cm                                                                                                                                                                                                   | Width/Height:                  | 24 by 27 mm                                                                               |              |
| Price:                                                                         |                                                                                                                                                                                                                        | Release Date:                  | 25 May 2012                                                                               |              |
| The state of the second                                                        | n perforated diagonally. Known as the Bored Ian.                                                                                                                                                                       |                                |                                                                                           |              |
| ne stamp nas bee                                                               | in periorated diagonally. Tallowit do the Dered lan.                                                                                                                                                                   |                                |                                                                                           |              |
| •                                                                              | there is a stamp with only one diagonal perforation.                                                                                                                                                                   |                                |                                                                                           |              |
| •                                                                              | there is a stamp with only one diagonal perforation.                                                                                                                                                                   |                                | Sport                                                                                     | SHS AM0280Dw |
| is rumoured that t                                                             | there is a stamp with only one diagonal perforation.                                                                                                                                                                   | Availability:                  | •                                                                                         | SHS AM0280Dw |
| is rumoured that t<br>Stamp Name:                                              | there is a stamp with only one diagonal perforation.  Penny Patrician Lilac Salter 25                                                                                                                                  | Availability:<br>Width/Height: | 25th May LBE                                                                              | SHS AM0280Dw |
| is rumoured that to<br>Stamp Name:<br>Region:                                  | there is a stamp with only one diagonal perforation.  Penny Patrician Lilac Salter 25  Ankh-Morpork                                                                                                                    | ,                              | 25th May LBE<br>24 by 27 mm                                                               | SHS AM0280Dw |
| stamp Name:<br>Region:<br>Perforation:<br>Price:                               | there is a stamp with only one diagonal perforation.  Penny Patrician Lilac Salter 25  Ankh-Morpork                                                                                                                    | Width/Height:                  | 25th May LBE<br>24 by 27 mm                                                               | SHS AM0280Dw |
| stamp Name:<br>Region:<br>Perforation:<br>Price:                               | Penny Patrician Lilac Salter 25 Ankh-Morpork Wincanton 10/2cm/2cm                                                                                                                                                      | Width/Height:                  | 25th May LBE<br>24 by 27 mm                                                               | SHS AM0280Dw |
| Stamp Name: Region: Perforation: Price:                                        | Penny Patrician Lilac Salter 25 Ankh-Morpork Wincanton 10/2cm/2cm  top cartouches have been replaced with 2 and 5.                                                                                                     | Width/Height:                  | 25th May LBE<br>24 by 27 mm<br>25 May 2012                                                |              |
| Stamp Name: Region: Perforation: Price: The A and M in the Stamp Name:         | Penny Patrician Lilac Salter 25 Ankh-Morpork Wincanton 10/2cm/2cm  top cartouches have been replaced with 2 and 5.  Penny Patrician Lilac Blank lan                                                                    | Width/Height:<br>Release Date: | 25th May LBE<br>24 by 27 mm<br>25 May 2012<br>Imperfection<br>25th May LBE                |              |
| Stamp Name: Region: Perforation: Price: The A and M in the Stamp Name: Region: | there is a stamp with only one diagonal perforation.  Penny Patrician Lilac Salter 25 Ankh-Morpork Wincanton 10/2cm/2cm  top cartouches have been replaced with 2 and 5.  Penny Patrician Lilac Blank lan Ankh-Morpork | Width/Height:<br>Release Date: | 25th May LBE<br>24 by 27 mm<br>25 May 2012<br>Imperfection<br>25th May LBE<br>24 by 27 mm |              |