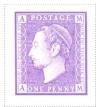

## Issued in the Year of the Second Inception

Lilac on White Field Fine Burlage field Patrician Dexter Profile Bordered by Column Dexter Ascending Sinister Descending 'HOW DO THEY RISE UP' Chief POSTAGE A Lilac in Square White Canton and M Lilac in Square White Canton Sinister Base ANKH-MORPORK ONE PENNY A Lilac in Square White Canton and M Lilac in Square White Canton Sinister.

| Stamp Name:                                                                    | Penny Patrician Lilac                                                                                                                                                                                                  |                                | Common                                                                                    | SHS AM0280Aw |
|--------------------------------------------------------------------------------|------------------------------------------------------------------------------------------------------------------------------------------------------------------------------------------------------------------------|--------------------------------|-------------------------------------------------------------------------------------------|--------------|
| Region:                                                                        | Ankh-Morpork                                                                                                                                                                                                           | Availability:                  | 25th May LBE                                                                              |              |
| Perforation:                                                                   | Wincanton 10/2cm/2cm                                                                                                                                                                                                   | Width/Height:                  | 24 by 27 mm                                                                               |              |
| Price:                                                                         |                                                                                                                                                                                                                        | Release Date:                  | 25 May 2012                                                                               |              |
| Stamp Name:                                                                    | Penny Patrician Lilac 25                                                                                                                                                                                               |                                | Sport                                                                                     | SHS AM0280Bw |
| Region:                                                                        | Ankh-Morpork                                                                                                                                                                                                           | Availability:                  | 25th May LBE                                                                              |              |
| Perforation:                                                                   | Wincanton 10/2cm/2cm                                                                                                                                                                                                   | Width/Height:                  | 24 by 27 mm                                                                               |              |
| Price:                                                                         |                                                                                                                                                                                                                        | Release Date:                  | 25 May 2012                                                                               |              |
| he A and M in the                                                              | top cartouches have been replaced with 2 and 5.                                                                                                                                                                        |                                |                                                                                           |              |
| Stamp Name:                                                                    | Penny Patrician Lilac Salter                                                                                                                                                                                           |                                | Imperfection                                                                              | SHS AM0280Cw |
| Region:                                                                        | Ankh-Morpork                                                                                                                                                                                                           | Availability:                  | 25th May LBE                                                                              |              |
| Perforation:                                                                   | Wincanton 10/2cm/2cm                                                                                                                                                                                                   | Width/Height:                  | 24 by 27 mm                                                                               |              |
| Price:                                                                         |                                                                                                                                                                                                                        | Release Date:                  | 25 May 2012                                                                               |              |
| The state of the second                                                        | n perforated diagonally. Known as the Bored Ian.                                                                                                                                                                       |                                |                                                                                           |              |
| ne stamp nas bee                                                               | in periorated diagonally. Tallowit do the Dered lan.                                                                                                                                                                   |                                |                                                                                           |              |
| •                                                                              | there is a stamp with only one diagonal perforation.                                                                                                                                                                   |                                |                                                                                           |              |
| •                                                                              | there is a stamp with only one diagonal perforation.                                                                                                                                                                   |                                | Sport                                                                                     | SHS AM0280Dw |
| is rumoured that t                                                             | there is a stamp with only one diagonal perforation.                                                                                                                                                                   | Availability:                  | •                                                                                         | SHS AM0280Dw |
| is rumoured that t<br>Stamp Name:                                              | there is a stamp with only one diagonal perforation.  Penny Patrician Lilac Salter 25                                                                                                                                  | Availability:<br>Width/Height: | 25th May LBE                                                                              | SHS AM0280Dw |
| is rumoured that to<br>Stamp Name:<br>Region:                                  | there is a stamp with only one diagonal perforation.  Penny Patrician Lilac Salter 25  Ankh-Morpork                                                                                                                    | ,                              | 25th May LBE<br>24 by 27 mm                                                               | SHS AM0280Dw |
| stamp Name:<br>Region:<br>Perforation:<br>Price:                               | there is a stamp with only one diagonal perforation.  Penny Patrician Lilac Salter 25  Ankh-Morpork                                                                                                                    | Width/Height:                  | 25th May LBE<br>24 by 27 mm                                                               | SHS AM0280Dw |
| stamp Name:<br>Region:<br>Perforation:<br>Price:                               | Penny Patrician Lilac Salter 25 Ankh-Morpork Wincanton 10/2cm/2cm                                                                                                                                                      | Width/Height:                  | 25th May LBE<br>24 by 27 mm                                                               | SHS AM0280Dw |
| Stamp Name: Region: Perforation: Price:                                        | Penny Patrician Lilac Salter 25 Ankh-Morpork Wincanton 10/2cm/2cm  top cartouches have been replaced with 2 and 5.                                                                                                     | Width/Height:                  | 25th May LBE<br>24 by 27 mm<br>25 May 2012                                                |              |
| Stamp Name: Region: Perforation: Price: The A and M in the Stamp Name:         | Penny Patrician Lilac Salter 25 Ankh-Morpork Wincanton 10/2cm/2cm  top cartouches have been replaced with 2 and 5.  Penny Patrician Lilac Blank lan                                                                    | Width/Height:<br>Release Date: | 25th May LBE<br>24 by 27 mm<br>25 May 2012<br>Imperfection<br>25th May LBE                |              |
| Stamp Name: Region: Perforation: Price: The A and M in the Stamp Name: Region: | there is a stamp with only one diagonal perforation.  Penny Patrician Lilac Salter 25 Ankh-Morpork Wincanton 10/2cm/2cm  top cartouches have been replaced with 2 and 5.  Penny Patrician Lilac Blank lan Ankh-Morpork | Width/Height:<br>Release Date: | 25th May LBE<br>24 by 27 mm<br>25 May 2012<br>Imperfection<br>25th May LBE<br>24 by 27 mm |              |