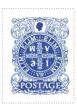

## Issued in the Year of the Second Inception

Blue on a pink stippled Floral Embellishment field Croix Quartered by 1, e, A and M in Circular Frame surrounded by fourfold ELIM ::: and VR base White on Blue Patrician Profile Red Sinister Chief Motto POSTAGE White on Blue.

| Stamp Name:  | One Elim Blue                        |               | Common                              | SHS AM0277Aw |
|--------------|--------------------------------------|---------------|-------------------------------------|--------------|
| Region:      | Ankh-Morpork                         | Availability: | Unlimited Availability              |              |
| Perforation: | Wincanton 10/2cm/2cm                 | Width/Height: | 19 by 25 mm                         |              |
| Price:       | 25p                                  | Release Date: | 5 May 2012                          |              |
| Stamp Name:  | One Elim Blue Whirled                |               | Sport                               | SHS AM0277Bw |
|              |                                      |               |                                     |              |
| Region:      | Ankh-Morpork                         | Availability: | Sport found on sheet                |              |
| •            | Ankh-Morpork<br>Wincanton 10/2cm/2cm | •             | Sport found on sheet<br>19 by 25 mm |              |