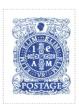

## Issued in the Year of the Second Inception

Blue on a pink stippled Floral Embellishment field Croix Quartered by 1, e, A and M in Circular Frame surrounded by fourfold ELIM ::: and VR base White on Blue Patrician Profile Red Sinister Chief Motto POSTAGE White on Blue.

| Stamp Name:  | One Elim Blue                        |               | Common                              | SHS AM0277Aw |
|--------------|--------------------------------------|---------------|-------------------------------------|--------------|
| Region:      | Ankh-Morpork                         | Availability: | Unlimited Availability              |              |
| Perforation: | Wincanton 10/2cm/2cm                 | Width/Height: | 19 by 25 mm                         |              |
| Price:       | 25p                                  | Release Date: | 5 May 2012                          |              |
| Stamp Name:  | One Elim Blue Whirled                |               | Sport                               | SHS AM0277Bw |
|              |                                      |               |                                     |              |
| Region:      | Ankh-Morpork                         | Availability: | Sport found on sheet                |              |
| •            | Ankh-Morpork<br>Wincanton 10/2cm/2cm | •             | Sport found on sheet<br>19 by 25 mm |              |