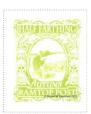

## Issued in the Year of the Second Inception

Burgundy on White Field Reaper in Fields in Curved Beaded Frame Base 'AUTUMN' Bordered by Leaf and Acorn Motifs and Butterflies Sinister and Dexter Chief Motto 'HALF FARTHING' White on Green in Rectangular Frame Base 'RAMTOP POST' White on Green in Rectangular Frame.

| Stamp Name:  | Ramtop Regional Post Autumn       |                                | Common                 | SHS RT0275Aw |
|--------------|-----------------------------------|--------------------------------|------------------------|--------------|
| Region:      | Ramtop                            | Availability:                  | Unlimited Availability |              |
| Perforation: | Wincanton 10/2cm/2cm              | Width/Height:                  | 22 by 27 mm            |              |
| Price:       | 20p                               | Release Date:                  | 1 Apr 2012             |              |
| Stamp Name:  | Ramtop Regional Post Autumn Green |                                | Sport                  | SHS RT0275Bw |
|              |                                   |                                |                        |              |
| Region:      | Ramtop                            | Availability:                  | Sport found on sheet   |              |
| J            | Ramtop<br>Wincanton 10/2cm/2cm    | Availability:<br>Width/Height: | •                      |              |