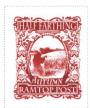

## Issued in the Year of the Second Inception

Burgundy on White Field Reaper in Fields in Curved Beaded Frame Base 'AUTUMN' Bordered by Leaf and Acorn Motifs and Butterflies Sinister and Dexter Chief Motto 'HALF FARTHING' White on Green in Rectangular Frame Base 'RAMTOP POST' White on Green in Rectangular Frame.

| Stamp Name:  | Ramtop Regional Post Autumn       |                                | Common                 | SHS RT0275Aw |
|--------------|-----------------------------------|--------------------------------|------------------------|--------------|
| Region:      | Ramtop                            | Availability:                  | Unlimited Availability |              |
| Perforation: | Wincanton 10/2cm/2cm              | Width/Height:                  | 22 by 27 mm            |              |
| Price:       | 20p                               | Release Date:                  | 1 Apr 2012             |              |
| Stamp Name:  | Ramtop Regional Post Autumn Green |                                | Sport                  | SHS RT0275Bw |
|              |                                   |                                |                        |              |
| Region:      | Ramtop                            | Availability:                  | Sport found on sheet   |              |
| J            | Ramtop<br>Wincanton 10/2cm/2cm    | Availability:<br>Width/Height: | •                      |              |