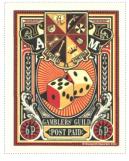

## Issued in the Year of the Second Inception

Red and Oranges on a Cream Field Frame of Roundels Black on Red Chief Gamblers' Guild Coat of Arms Bordered by Scrolls Letter A Dexter M Sinister Surmounting Pair of Dice in Oval Frame with Sunburst Field of Orange and Red Base Motto 'GAMBLERS' GUILD' over 'POST PAID' White on Black Bordered by Floral Scrolls with 6P White on Black Star on Red Field in Round Frame Sinister and Dexter

| Region:             | Gamblers' Guild Six Pence Snake-Eyes<br>Ankh-Morpork<br>Wincanton 10/2cm/2cm | Availability:<br>Width/Height: | Variation<br>The Life's a Gamble LBE<br>32 by 40 mm | SHS AM0271Aw |
|---------------------|------------------------------------------------------------------------------|--------------------------------|-----------------------------------------------------|--------------|
| Price:              |                                                                              | Release Date:                  | ,                                                   |              |
| Upper faces are a p | pair of Ones                                                                 |                                |                                                     |              |
| Stamp Name:         | Gamblers' Guild Six Pence One Four                                           |                                | Variation                                           | SHS AM0271Bw |
| Region:             | Ankh-Morpork                                                                 | Availability:                  | The Life's a Gamble LBE                             |              |
|                     | Wincanton 10/2cm/2cm                                                         | Width/Height:                  |                                                     |              |
| Price:              | •                                                                            | Release Date:                  | 7 Mar 2012                                          |              |
| Upper faces are On  | e and Four                                                                   |                                |                                                     |              |
| Stamp Name:         | Gamblers' Guild Six Pence Two Three                                          |                                | Variation                                           | SHS AM0271Cw |
|                     | Ankh-Morpork                                                                 | Availability:                  | The Life's a Gamble LBE                             |              |
|                     | Wincanton 10/2cm/2cm                                                         | Width/Height:                  |                                                     |              |
| Price:              | •                                                                            | Release Date:                  | 7 Mar 2012                                          |              |
| Upper faces are Tw  | ro and Three                                                                 |                                |                                                     |              |
| Stamp Name:         | Gamblers' Guild Six Pence Three Four                                         |                                | Variation                                           | SHS AM0271Dw |
| Region:             | Ankh-Morpork                                                                 | Availability:                  | The Life's a Gamble LBE                             |              |
| Perforation:        | Wincanton 10/2cm/2cm                                                         | Width/Height:                  | 32 by 40 mm                                         |              |
| Price:              |                                                                              | Release Date:                  | 7 Mar 2012                                          |              |
| Upper faces are Th  | ree and Four                                                                 |                                |                                                     |              |
| Stamp Name:         | Gamblers' Guild Six Pence Five Two                                           |                                | Variation                                           | SHS AM0271Ew |
| Region:             | Ankh-Morpork                                                                 | Availability:                  | The Life's a Gamble LBE                             |              |
| Perforation:        | Wincanton 10/2cm/2cm                                                         | Width/Height:                  | 32 by 40 mm                                         |              |
| Price:              | 50p                                                                          | Release Date:                  | 7 Mar 2012                                          |              |
| Upper faces are Fiv | re and Two                                                                   |                                |                                                     |              |
| Stamp Name:         | Gamblers' Guild Six Pence High-Roller                                        |                                | Sport                                               | SHS AM0271Fw |
|                     | Ankh-Morpork                                                                 | Availability:                  | The Life's a Gamble LBE                             |              |
| Perforation:        | Wincanton 10/2cm/2cm                                                         | Width/Height:                  | 32 by 40 mm                                         |              |
| Price:              |                                                                              | Release Date:                  | 7 Mar 2012                                          |              |
| Upper faces are Six | and One                                                                      |                                |                                                     |              |