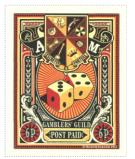

## Issued in the Year of the Second Inception

Red and Oranges on a Cream Field Frame of Roundels Black on Red Chief Gamblers' Guild Coat of Arms Bordered by Scrolls Letter A Dexter M Sinister Surmounting Pair of Dice in Oval Frame with Sunburst Field of Orange and Red Base Motto 'GAMBLERS' GUILD' over 'POST PAID' White on Black Bordered by Floral Scrolls with 6P White on Black Star on Red Field in Round Frame Sinister and Dexter

| Region:             | Gamblers' Guild Six Pence Snake-Eyes<br>Ankh-Morpork<br>Wincanton 10/2cm/2cm | Availability:<br>Width/Height: | Variation<br>The Life's a Gamble LBE<br>32 by 40 mm | SHS AM0271Aw |
|---------------------|------------------------------------------------------------------------------|--------------------------------|-----------------------------------------------------|--------------|
| Price:              |                                                                              | Release Date:                  | ,                                                   |              |
| Upper faces are a p | pair of Ones                                                                 |                                |                                                     |              |
| Stamp Name:         | Gamblers' Guild Six Pence One Four                                           |                                | Variation                                           | SHS AM0271Bw |
| Region:             | Ankh-Morpork                                                                 | Availability:                  | The Life's a Gamble LBE                             |              |
|                     | Wincanton 10/2cm/2cm                                                         | Width/Height:                  |                                                     |              |
| Price:              | •                                                                            | Release Date:                  | 7 Mar 2012                                          |              |
| Upper faces are On  | e and Four                                                                   |                                |                                                     |              |
| Stamp Name:         | Gamblers' Guild Six Pence Two Three                                          |                                | Variation                                           | SHS AM0271Cw |
|                     | Ankh-Morpork                                                                 | Availability:                  | The Life's a Gamble LBE                             |              |
|                     | Wincanton 10/2cm/2cm                                                         | Width/Height:                  |                                                     |              |
| Price:              | •                                                                            | Release Date:                  | 7 Mar 2012                                          |              |
| Upper faces are Tw  | ro and Three                                                                 |                                |                                                     |              |
| Stamp Name:         | Gamblers' Guild Six Pence Three Four                                         |                                | Variation                                           | SHS AM0271Dw |
| Region:             | Ankh-Morpork                                                                 | Availability:                  | The Life's a Gamble LBE                             |              |
| Perforation:        | Wincanton 10/2cm/2cm                                                         | Width/Height:                  | 32 by 40 mm                                         |              |
| Price:              |                                                                              | Release Date:                  | 7 Mar 2012                                          |              |
| Upper faces are Th  | ree and Four                                                                 |                                |                                                     |              |
| Stamp Name:         | Gamblers' Guild Six Pence Five Two                                           |                                | Variation                                           | SHS AM0271Ew |
| Region:             | Ankh-Morpork                                                                 | Availability:                  | The Life's a Gamble LBE                             |              |
| Perforation:        | Wincanton 10/2cm/2cm                                                         | Width/Height:                  | 32 by 40 mm                                         |              |
| Price:              | 50p                                                                          | Release Date:                  | 7 Mar 2012                                          |              |
| Upper faces are Fiv | re and Two                                                                   |                                |                                                     |              |
| Stamp Name:         | Gamblers' Guild Six Pence High-Roller                                        |                                | Sport                                               | SHS AM0271Fw |
|                     | Ankh-Morpork                                                                 | Availability:                  | The Life's a Gamble LBE                             |              |
| Perforation:        | Wincanton 10/2cm/2cm                                                         | Width/Height:                  | 32 by 40 mm                                         |              |
| Price:              |                                                                              | Release Date:                  | 7 Mar 2012                                          |              |
| Upper faces are Six | and One                                                                      |                                |                                                     |              |