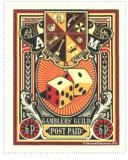

## Issued in the Year of the Second Inception

Red and Oranges on a Cream Field Frame of Roundels Black on Red Chief Gamblers' Guild Coat of Arms Bordered by Scrolls Letter A Dexter M Sinister Surmounting Pair of Dice in Oval Frame with Sunburst Field of Orange and Red Base Motto 'GAMBLERS' GUILD' over 'POST PAID' White on Black Bordered by Floral Scrolls with 6P White on Black Star on Red Field in Round Frame Sinister and Dexter

| Region:             | Gamblers' Guild Six Pence Snake-Eyes<br>Ankh-Morpork<br>Wincanton 10/2cm/2cm | Availability:<br>Width/Height: | Variation<br>The Life's a Gamble LBE<br>32 by 40 mm | SHS AM0271Aw |
|---------------------|------------------------------------------------------------------------------|--------------------------------|-----------------------------------------------------|--------------|
| Price:              |                                                                              | Release Date:                  | ,                                                   |              |
| Upper faces are a p | pair of Ones                                                                 |                                |                                                     |              |
| Stamp Name:         | Gamblers' Guild Six Pence One Four                                           |                                | Variation                                           | SHS AM0271Bw |
| Region:             | Ankh-Morpork                                                                 | Availability:                  | The Life's a Gamble LBE                             |              |
|                     | Wincanton 10/2cm/2cm                                                         | Width/Height:                  |                                                     |              |
| Price:              | •                                                                            | Release Date:                  | 7 Mar 2012                                          |              |
| Upper faces are On  | e and Four                                                                   |                                |                                                     |              |
| Stamp Name:         | Gamblers' Guild Six Pence Two Three                                          |                                | Variation                                           | SHS AM0271Cw |
|                     | Ankh-Morpork                                                                 | Availability:                  | The Life's a Gamble LBE                             |              |
|                     | Wincanton 10/2cm/2cm                                                         | Width/Height:                  |                                                     |              |
| Price:              | •                                                                            | Release Date:                  | 7 Mar 2012                                          |              |
| Upper faces are Tw  | ro and Three                                                                 |                                |                                                     |              |
| Stamp Name:         | Gamblers' Guild Six Pence Three Four                                         |                                | Variation                                           | SHS AM0271Dw |
| Region:             | Ankh-Morpork                                                                 | Availability:                  | The Life's a Gamble LBE                             |              |
| Perforation:        | Wincanton 10/2cm/2cm                                                         | Width/Height:                  | 32 by 40 mm                                         |              |
| Price:              |                                                                              | Release Date:                  | 7 Mar 2012                                          |              |
| Upper faces are Th  | ree and Four                                                                 |                                |                                                     |              |
| Stamp Name:         | Gamblers' Guild Six Pence Five Two                                           |                                | Variation                                           | SHS AM0271Ew |
| Region:             | Ankh-Morpork                                                                 | Availability:                  | The Life's a Gamble LBE                             |              |
| Perforation:        | Wincanton 10/2cm/2cm                                                         | Width/Height:                  | 32 by 40 mm                                         |              |
| Price:              | 50p                                                                          | Release Date:                  | 7 Mar 2012                                          |              |
| Upper faces are Fiv | re and Two                                                                   |                                |                                                     |              |
| Stamp Name:         | Gamblers' Guild Six Pence High-Roller                                        |                                | Sport                                               | SHS AM0271Fw |
|                     | Ankh-Morpork                                                                 | Availability:                  | The Life's a Gamble LBE                             |              |
| Perforation:        | Wincanton 10/2cm/2cm                                                         | Width/Height:                  | 32 by 40 mm                                         |              |
| Price:              |                                                                              | Release Date:                  | 7 Mar 2012                                          |              |
| Upper faces are Six | and One                                                                      |                                |                                                     |              |