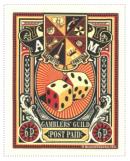

## Issued in the Year of the Second Inception

Red and Oranges on a Cream Field Frame of Roundels Black on Red Chief Gamblers' Guild Coat of Arms Bordered by Scrolls Letter A Dexter M Sinister Surmounting Pair of Dice in Oval Frame with Sunburst Field of Orange and Red Base Motto 'GAMBLERS' GUILD' over 'POST PAID' White on Black Bordered by Floral Scrolls with 6P White on Black Star on Red Field in Round Frame Sinister and Dexter

The five dice layouts available are pairs of 1s, 1 and 4, 2 and 3, 3 and 4, 5 and 2. The rare dice layout, the High Roller, 6 and 1 was only available in the [a=shl0112.html/]Life's a Gamble[/a] LBE.

A sheet of the common stamps was awarded for finding two High Roller stamps. These High Roller do not appear on the sheet.

| Region:             | Gamblers' Guild Six Pence Snake-Eyes<br>Ankh-Morpork<br>Wincanton 10/2cm/2cm | Availability:<br>Width/Height: | Variation<br>The Life's a Gamble LBE<br>32 by 40 mm | SHS AM0271Aw |
|---------------------|------------------------------------------------------------------------------|--------------------------------|-----------------------------------------------------|--------------|
| Price:              |                                                                              | Release Date:                  | ,                                                   |              |
| Upper faces are a p | pair of Ones                                                                 |                                |                                                     |              |
| Stamp Name:         | Gamblers' Guild Six Pence One Four                                           |                                | Variation                                           | SHS AM0271Bw |
| Region:             | Ankh-Morpork                                                                 | Availability:                  | The Life's a Gamble LBE                             |              |
|                     | Wincanton 10/2cm/2cm                                                         | Width/Height:                  |                                                     |              |
| Price:              | •                                                                            | Release Date:                  | 7 Mar 2012                                          |              |
| Upper faces are On  | e and Four                                                                   |                                |                                                     |              |
| Stamp Name:         | Gamblers' Guild Six Pence Two Three                                          |                                | Variation                                           | SHS AM0271Cw |
|                     | Ankh-Morpork                                                                 | Availability:                  | The Life's a Gamble LBE                             |              |
|                     | Wincanton 10/2cm/2cm                                                         | Width/Height:                  |                                                     |              |
| Price:              | •                                                                            | Release Date:                  | 7 Mar 2012                                          |              |
| Upper faces are Tw  | ro and Three                                                                 |                                |                                                     |              |
| Stamp Name:         | Gamblers' Guild Six Pence Three Four                                         |                                | Variation                                           | SHS AM0271Dw |
| Region:             | Ankh-Morpork                                                                 | Availability:                  | The Life's a Gamble LBE                             |              |
| Perforation:        | Wincanton 10/2cm/2cm                                                         | Width/Height:                  | 32 by 40 mm                                         |              |
| Price:              |                                                                              | Release Date:                  | 7 Mar 2012                                          |              |
| Upper faces are Th  | ree and Four                                                                 |                                |                                                     |              |
| Stamp Name:         | Gamblers' Guild Six Pence Five Two                                           |                                | Variation                                           | SHS AM0271Ew |
| Region:             | Ankh-Morpork                                                                 | Availability:                  | The Life's a Gamble LBE                             |              |
| Perforation:        | Wincanton 10/2cm/2cm                                                         | Width/Height:                  | 32 by 40 mm                                         |              |
| Price:              | 50p                                                                          | Release Date:                  | 7 Mar 2012                                          |              |
| Upper faces are Fiv | re and Two                                                                   |                                |                                                     |              |
| Stamp Name:         | Gamblers' Guild Six Pence High-Roller                                        |                                | Sport                                               | SHS AM0271Fw |
|                     | Ankh-Morpork                                                                 | Availability:                  | The Life's a Gamble LBE                             |              |
| Perforation:        | Wincanton 10/2cm/2cm                                                         | Width/Height:                  | 32 by 40 mm                                         |              |
| Price:              |                                                                              | Release Date:                  | 7 Mar 2012                                          |              |
| Upper faces are Six | and One                                                                      |                                |                                                     |              |