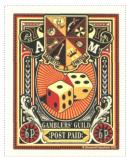

## Issued in the Year of the Second Inception

Red and Oranges on a Cream Field Frame of Roundels Black on Red Chief Gamblers' Guild Coat of Arms Bordered by Scrolls Letter A Dexter M Sinister Surmounting Pair of Dice in Oval Frame with Sunburst Field of Orange and Red Base Motto 'GAMBLERS' GUILD' over 'POST PAID' White on Black Bordered by Floral Scrolls with 6P White on Black Star on Red Field in Round Frame Sinister and Dexter

| Region:             | Gamblers' Guild Six Pence Snake-Eyes<br>Ankh-Morpork<br>Wincanton 10/2cm/2cm | Availability:<br>Width/Height: | Variation<br>The Life's a Gamble LBE<br>32 by 40 mm | SHS AM0271Aw |
|---------------------|------------------------------------------------------------------------------|--------------------------------|-----------------------------------------------------|--------------|
| Price:              |                                                                              | Release Date:                  | ,                                                   |              |
| Upper faces are a p | pair of Ones                                                                 |                                |                                                     |              |
| Stamp Name:         | Gamblers' Guild Six Pence One Four                                           |                                | Variation                                           | SHS AM0271Bw |
| Region:             | Ankh-Morpork                                                                 | Availability:                  | The Life's a Gamble LBE                             |              |
|                     | Wincanton 10/2cm/2cm                                                         | Width/Height:                  |                                                     |              |
| Price:              | •                                                                            | Release Date:                  | 7 Mar 2012                                          |              |
| Upper faces are On  | e and Four                                                                   |                                |                                                     |              |
| Stamp Name:         | Gamblers' Guild Six Pence Two Three                                          |                                | Variation                                           | SHS AM0271Cw |
|                     | Ankh-Morpork                                                                 | Availability:                  | The Life's a Gamble LBE                             |              |
|                     | Wincanton 10/2cm/2cm                                                         | Width/Height:                  |                                                     |              |
| Price:              | •                                                                            | Release Date:                  | 7 Mar 2012                                          |              |
| Upper faces are Tw  | ro and Three                                                                 |                                |                                                     |              |
| Stamp Name:         | Gamblers' Guild Six Pence Three Four                                         |                                | Variation                                           | SHS AM0271Dw |
| Region:             | Ankh-Morpork                                                                 | Availability:                  | The Life's a Gamble LBE                             |              |
| Perforation:        | Wincanton 10/2cm/2cm                                                         | Width/Height:                  | 32 by 40 mm                                         |              |
| Price:              |                                                                              | Release Date:                  | 7 Mar 2012                                          |              |
| Upper faces are Th  | ree and Four                                                                 |                                |                                                     |              |
| Stamp Name:         | Gamblers' Guild Six Pence Five Two                                           |                                | Variation                                           | SHS AM0271Ew |
| Region:             | Ankh-Morpork                                                                 | Availability:                  | The Life's a Gamble LBE                             |              |
| Perforation:        | Wincanton 10/2cm/2cm                                                         | Width/Height:                  | 32 by 40 mm                                         |              |
| Price:              | 50p                                                                          | Release Date:                  | 7 Mar 2012                                          |              |
| Upper faces are Fiv | re and Two                                                                   |                                |                                                     |              |
| Stamp Name:         | Gamblers' Guild Six Pence High-Roller                                        |                                | Sport                                               | SHS AM0271Fw |
|                     | Ankh-Morpork                                                                 | Availability:                  | The Life's a Gamble LBE                             |              |
| Perforation:        | Wincanton 10/2cm/2cm                                                         | Width/Height:                  | 32 by 40 mm                                         |              |
| Price:              |                                                                              | Release Date:                  | 7 Mar 2012                                          |              |
| Upper faces are Six | and One                                                                      |                                |                                                     |              |