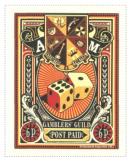

## Issued in the Year of the Second Inception

Red and Oranges on a Cream Field Frame of Roundels Black on Red Chief Gamblers' Guild Coat of Arms Bordered by Scrolls Letter A Dexter M Sinister Surmounting Pair of Dice in Oval Frame with Sunburst Field of Orange and Red Base Motto 'GAMBLERS' GUILD' over 'POST PAID' White on Black Bordered by Floral Scrolls with 6P White on Black Star on Red Field in Round Frame Sinister and Dexter

The five dice layouts available are pairs of 1s, 1 and 4, 2 and 3, 3 and 4, 5 and 2. The rare dice layout, the High Roller, 6 and 1 was only available in the [a=shl0112.html/]Life's a Gamble[/a] LBE.

A sheet of the common stamps was awarded for finding two High Roller stamps. These High Roller do not appear on the sheet.

| Region:             | Gamblers' Guild Six Pence Snake-Eyes<br>Ankh-Morpork<br>Wincanton 10/2cm/2cm | Availability:<br>Width/Height: | Variation<br>The Life's a Gamble LBE<br>32 by 40 mm | SHS AM0271Aw |
|---------------------|------------------------------------------------------------------------------|--------------------------------|-----------------------------------------------------|--------------|
| Price:              |                                                                              | Release Date:                  | ,                                                   |              |
| Upper faces are a p | pair of Ones                                                                 |                                |                                                     |              |
| Stamp Name:         | Gamblers' Guild Six Pence One Four                                           |                                | Variation                                           | SHS AM0271Bw |
| Region:             | Ankh-Morpork                                                                 | Availability:                  | The Life's a Gamble LBE                             |              |
|                     | Wincanton 10/2cm/2cm                                                         | Width/Height:                  |                                                     |              |
| Price:              | •                                                                            | Release Date:                  | 7 Mar 2012                                          |              |
| Upper faces are On  | e and Four                                                                   |                                |                                                     |              |
| Stamp Name:         | Gamblers' Guild Six Pence Two Three                                          |                                | Variation                                           | SHS AM0271Cw |
|                     | Ankh-Morpork                                                                 | Availability:                  | The Life's a Gamble LBE                             |              |
|                     | Wincanton 10/2cm/2cm                                                         | Width/Height:                  |                                                     |              |
| Price:              | •                                                                            | Release Date:                  | 7 Mar 2012                                          |              |
| Upper faces are Tw  | ro and Three                                                                 |                                |                                                     |              |
| Stamp Name:         | Gamblers' Guild Six Pence Three Four                                         |                                | Variation                                           | SHS AM0271Dw |
| Region:             | Ankh-Morpork                                                                 | Availability:                  | The Life's a Gamble LBE                             |              |
| Perforation:        | Wincanton 10/2cm/2cm                                                         | Width/Height:                  | 32 by 40 mm                                         |              |
| Price:              |                                                                              | Release Date:                  | 7 Mar 2012                                          |              |
| Upper faces are Th  | ree and Four                                                                 |                                |                                                     |              |
| Stamp Name:         | Gamblers' Guild Six Pence Five Two                                           |                                | Variation                                           | SHS AM0271Ew |
| Region:             | Ankh-Morpork                                                                 | Availability:                  | The Life's a Gamble LBE                             |              |
| Perforation:        | Wincanton 10/2cm/2cm                                                         | Width/Height:                  | 32 by 40 mm                                         |              |
| Price:              | 50p                                                                          | Release Date:                  | 7 Mar 2012                                          |              |
| Upper faces are Fiv | re and Two                                                                   |                                |                                                     |              |
| Stamp Name:         | Gamblers' Guild Six Pence High-Roller                                        |                                | Sport                                               | SHS AM0271Fw |
|                     | Ankh-Morpork                                                                 | Availability:                  | The Life's a Gamble LBE                             |              |
| Perforation:        | Wincanton 10/2cm/2cm                                                         | Width/Height:                  | 32 by 40 mm                                         |              |
| Price:              |                                                                              | Release Date:                  | 7 Mar 2012                                          |              |
| Upper faces are Six | and One                                                                      |                                |                                                     |              |