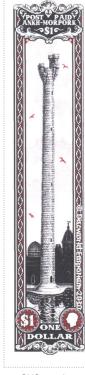

#### Issued in the Year of the Second Inception

Black on White Field Tower of Art on Pink Sky Bisecting the High Energy Building and the Main Hall and Reflecting Lake Two Birds Sinister and Two Birds Dexter Bordered by Rope Entwined Columns White on Burgundy Chief 'POST OFFICE ANKH-MORPORK \$1' White On Black in Embellished Frame Base 'ONE DOLLAR' White on Black Bordered by '\$1' White on Burgundy in Oval Frame Dexter Patrician Profile Dexter White on Burgundy in Oval Frame Sinister.

|                      | ,,,,,,,,,,,,,,,,,,,,,,,,,,,,,,,,,,,,,,,     |               | • •                    |              |
|----------------------|---------------------------------------------|---------------|------------------------|--------------|
| Stamp Name:          | \$1 Tower of Art                            |               | Common                 | SHS AM0269Aw |
| Region:              | Ankh-Morpork                                | Availability: | Unlimited Availability |              |
| Perforation:         | Wincanton 10/2cm/2cm                        | Width/Height: | 23 by 98 mm            |              |
| Price:               | £1.05                                       | Release Date: | 30 Jan 2012            |              |
| Stamp Name:          | \$1 Tower of Art Switch                     |               | Sport                  | SHS AM0269Bw |
| Region:              | Ankh-Morpork                                | Availability: | Sport found on sheet   |              |
| Perforation:         | Wincanton 10/2cm/2cm                        | Width/Height: | 23 by 98 mm            |              |
| Price:               |                                             | Release Date: | 30 Jan 2012            |              |
| he top of the towe   | r is mirrored.                              |               |                        |              |
| Stamp Name:          | \$1 Tower of Art Falling Man 1              |               | Sport                  | SHS AM0269Cw |
| Region:              | Ankh-Morpork                                | Availability: | LBE only               |              |
| Perforation:         | Wincanton 10/2cm/2cm                        | Width/Height: | 23 by 98 mm            |              |
| Price:               |                                             | Release Date: | 1 Jan 2012             |              |
| he top right bird ha | as been replaced by a falling man.          |               |                        |              |
| Stamp Name:          | \$1 Tower of Art Falling Man 2              |               | Sport                  | SHS AM0269Dw |
| Region:              | Ankh-Morpork                                | Availability: | LBE only               |              |
| Perforation:         | Wincanton 10/2cm/2cm                        | Width/Height: | 23 by 98 mm            |              |
| Price:               |                                             | Release Date: | 2 Apr 2012             |              |
| he lower right-han   | d bird has been replaced with a falling man |               | -                      |              |