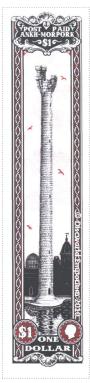

|                      | ,,,,,,,,,,,,,,,,,,,,,,,,,,,,,,,,,,,,,,,     |               | • •                    |              |
|----------------------|---------------------------------------------|---------------|------------------------|--------------|
| Stamp Name:          | \$1 Tower of Art                            |               | Common                 | SHS AM0269Aw |
| Region:              | Ankh-Morpork                                | Availability: | Unlimited Availability |              |
| Perforation:         | Wincanton 10/2cm/2cm                        | Width/Height: | 23 by 98 mm            |              |
| Price:               | £1.05                                       | Release Date: | 30 Jan 2012            |              |
| Stamp Name:          | \$1 Tower of Art Switch                     |               | Sport                  | SHS AM0269Bw |
| Region:              | Ankh-Morpork                                | Availability: | Sport found on sheet   |              |
| Perforation:         | Wincanton 10/2cm/2cm                        | Width/Height: | 23 by 98 mm            |              |
| Price:               |                                             | Release Date: | 30 Jan 2012            |              |
| he top of the towe   | r is mirrored.                              |               |                        |              |
| Stamp Name:          | \$1 Tower of Art Falling Man 1              |               | Sport                  | SHS AM0269Cw |
| Region:              | Ankh-Morpork                                | Availability: | LBE only               |              |
| Perforation:         | Wincanton 10/2cm/2cm                        | Width/Height: | 23 by 98 mm            |              |
| Price:               |                                             | Release Date: | 1 Jan 2012             |              |
| he top right bird ha | as been replaced by a falling man.          |               |                        |              |
| Stamp Name:          | \$1 Tower of Art Falling Man 2              |               | Sport                  | SHS AM0269Dw |
| Region:              | Ankh-Morpork                                | Availability: | LBE only               |              |
| Perforation:         | Wincanton 10/2cm/2cm                        | Width/Height: | 23 by 98 mm            |              |
| Price:               |                                             | Release Date: | 2 Apr 2012             |              |
| he lower right-han   | d bird has been replaced with a falling man |               | -                      |              |