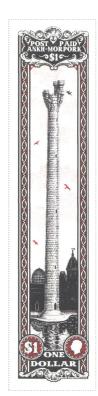

# \$1 Tower of Art SHS AM0269 Issued in the Year of the Second Inception Stamp Name: \$1 Tower of Art Specimen Variation SHS AM0269Ew Region: Ankh-Morpork Availability: 2012 Definitives LBE Perforation: Wincanton 10/2cm/2cm Width/Height: 23 by 98 mm

| Price:                                                                             |                                  | Release Date: | 30 Jan 2012           |              |  |  |  |
|------------------------------------------------------------------------------------|----------------------------------|---------------|-----------------------|--------------|--|--|--|
| The Wording SPECIMEN is overprinted on the stamp in black. The position is varied. |                                  |               |                       |              |  |  |  |
| Stamp Name:                                                                        | \$1 Tower of Art Switch Specimen |               | Sport                 | SHS AM0269Fw |  |  |  |
| Region:                                                                            | Ankh-Morpork                     | Availability: | Spring Fling 2012 LBE |              |  |  |  |
| Perforation:                                                                       | Wincanton 10/2cm/2cm             | Width/Height: | 23 by 98 mm           |              |  |  |  |
| Price:                                                                             |                                  | Release Date: | 5 May 2012            |              |  |  |  |