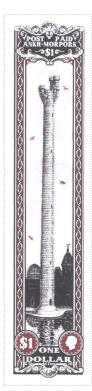

## SHS AM0269

Issued in the Year of the Second Inception SHS AM0269Gw

| Stamp Name:                                                                                   | \$1 Tower of Art Parachute |               | Sport       |  |  |  |
|-----------------------------------------------------------------------------------------------|----------------------------|---------------|-------------|--|--|--|
| Region:                                                                                       | Ankh-Morpork               | Availability: | LBE only    |  |  |  |
| Perforation:                                                                                  | Wincanton 10/2cm/2cm       | Width/Height: | 23 by 98 mm |  |  |  |
| Price:                                                                                        |                            | Release Date: | 9 Jul 2012  |  |  |  |
| A man with a parchute appears three quarters of the way down the right hand side of the tower |                            |               |             |  |  |  |