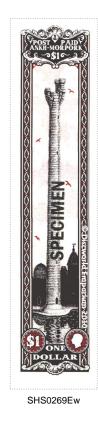

# \$1 Tower of Art SHS AM0269 Issued in the Year of the Second Inception Stamp Name: \$1 Tower of Art Specimen Variation SHS AM0269Ew Region: Ankh-Morpork Availability: 2012 Definitives LBE Perforation: Wincanton 10/2cm/2cm Width/Height: 23 by 98 mm

| Price:                                                                             |                                  | Release Date: | 30 Jan 2012           |              |  |  |  |
|------------------------------------------------------------------------------------|----------------------------------|---------------|-----------------------|--------------|--|--|--|
| The Wording SPECIMEN is overprinted on the stamp in black. The position is varied. |                                  |               |                       |              |  |  |  |
| Stamp Name:                                                                        | \$1 Tower of Art Switch Specimen |               | Sport                 | SHS AM0269Fw |  |  |  |
| Region:                                                                            | Ankh-Morpork                     | Availability: | Spring Fling 2012 LBE |              |  |  |  |
| Perforation:                                                                       | Wincanton 10/2cm/2cm             | Width/Height: | 23 by 98 mm           |              |  |  |  |
| Price:                                                                             |                                  | Release Date: | 5 May 2012            |              |  |  |  |