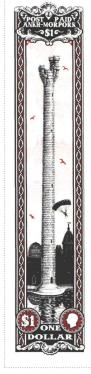

## SHS AM0269

Issued in the Year of the Second Inception SHS AM0269Gw

| Stamp Name:                                                                                   | \$1 Tower of Art Parachute |               | Sport       |  |  |  |
|-----------------------------------------------------------------------------------------------|----------------------------|---------------|-------------|--|--|--|
| Region:                                                                                       | Ankh-Morpork               | Availability: | LBE only    |  |  |  |
| Perforation:                                                                                  | Wincanton 10/2cm/2cm       | Width/Height: | 23 by 98 mm |  |  |  |
| Price:                                                                                        |                            | Release Date: | 9 Jul 2012  |  |  |  |
| A man with a parchute appears three quarters of the way down the right hand side of the tower |                            |               |             |  |  |  |