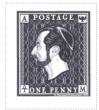

## Issued in the Year of the Second Inception

Black and shades on White Fine Burlage field Mature Patrician Dexter Profile Chief POSTAGE A in Square White Canton and Owl in Canton Sinister Base ANKH-MORPORK ONE PENNY A in Square White Dexter M in Square White Sinister.

| Stamp Name:                          | Penny Patrician Black                                 |                                    | Common                                        | SHS AM0265Aw     |
|--------------------------------------|-------------------------------------------------------|------------------------------------|-----------------------------------------------|------------------|
| Region:                              | Ankh-Morpork                                          | Availability:                      | Unlimited Availability                        |                  |
| Perforation:                         | Wincanton 10/2cm/2cm                                  | Width/Height:                      | 24 by 28 mm                                   |                  |
| Price:                               | 25p                                                   | Release Date:                      | 30 Jan 2012                                   |                  |
| Stamp Name:                          | Penny Patrician Black kippah                          |                                    | Sport                                         | SHS AM0265Bw     |
| Region:                              | Ankh-Morpork                                          | Availability:                      | Sport found on sheet                          |                  |
| Perforation:                         | Wincanton 10/2cm/2cm                                  | Width/Height:                      | •                                             |                  |
| Price:                               |                                                       | Release Date:                      | •                                             |                  |
| The skull cap is hig                 | her on the head.                                      |                                    |                                               |                  |
| Stamp Name:                          | Penny Patrician Black Specimen                        |                                    | Variation                                     | SHS AM0265Cw     |
| Region:                              | Ankh-Morpork                                          | Availability:                      | 2012 Definitives LBE                          |                  |
| Perforation:                         | •                                                     | Width/Height:                      | 24 by 29 mm                                   |                  |
|                                      |                                                       |                                    | 24 Dy 20 Hilli                                |                  |
| Price:                               |                                                       | Release Date:                      | •                                             |                  |
|                                      | CIMEN is overprinted on the stamp in red. The pos     | Release Date:                      | •                                             |                  |
|                                      | ·                                                     | Release Date:                      | •                                             | <br>SHS AM0265Dw |
| The Wording SPEC Stamp Name:         | Penny Patrician Black kippah Specimen                 | Release Date:                      | 30 Jan 2012<br>Sport                          | SHS AM0265Dw     |
| The Wording SPEC                     | Penny Patrician Black kippah Specimen<br>Ankh-Morpork | Release Date:<br>sition is varied. | 30 Jan 2012<br>Sport<br>Spring Fling 2012 LBE | SHS AM0265Dw     |
| The Wording SPEC Stamp Name: Region: | Penny Patrician Black kippah Specimen<br>Ankh-Morpork | Release Date:                      | Sport<br>Spring Fling 2012 LBE<br>24 by 28 mm | SHS AM0265Dw     |