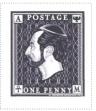

| Stamp Name:                          | Penny Patrician Black                                 |                                    | Common                                        | SHS AM0265Aw     |
|--------------------------------------|-------------------------------------------------------|------------------------------------|-----------------------------------------------|------------------|
| Region:                              | Ankh-Morpork                                          | Availability:                      | Unlimited Availability                        |                  |
| Perforation:                         | Wincanton 10/2cm/2cm                                  | Width/Height:                      | 24 by 28 mm                                   |                  |
| Price:                               | 25p                                                   | Release Date:                      | 30 Jan 2012                                   |                  |
| Stamp Name:                          | Penny Patrician Black kippah                          |                                    | Sport                                         | SHS AM0265Bw     |
| Region:                              | Ankh-Morpork                                          | Availability:                      | Sport found on sheet                          |                  |
| Perforation:                         | Wincanton 10/2cm/2cm                                  | Width/Height:                      | •                                             |                  |
| Price:                               |                                                       | Release Date:                      | •                                             |                  |
| The skull cap is hig                 | her on the head.                                      |                                    |                                               |                  |
| Stamp Name:                          | Penny Patrician Black Specimen                        |                                    | Variation                                     | SHS AM0265Cw     |
| Region:                              | Ankh-Morpork                                          | Availability:                      | 2012 Definitives LBE                          |                  |
| Perforation:                         | •                                                     | Width/Height:                      | 24 by 29 mm                                   |                  |
|                                      |                                                       |                                    | 24 Dy 20 Hilli                                |                  |
| Price:                               |                                                       | Release Date:                      | •                                             |                  |
|                                      | CIMEN is overprinted on the stamp in red. The pos     | Release Date:                      | •                                             |                  |
|                                      | ·                                                     | Release Date:                      | •                                             | <br>SHS AM0265Dw |
| The Wording SPEC Stamp Name:         | Penny Patrician Black kippah Specimen                 | Release Date:                      | 30 Jan 2012<br>Sport                          | SHS AM0265Dw     |
| The Wording SPEC                     | Penny Patrician Black kippah Specimen<br>Ankh-Morpork | Release Date:<br>sition is varied. | 30 Jan 2012<br>Sport<br>Spring Fling 2012 LBE | SHS AM0265Dw     |
| The Wording SPEC Stamp Name: Region: | Penny Patrician Black kippah Specimen<br>Ankh-Morpork | Release Date:                      | Sport<br>Spring Fling 2012 LBE<br>24 by 28 mm | SHS AM0265Dw     |