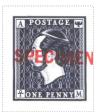

| Stamp Name:                          | Penny Patrician Black                                 |                                    | Common                                        | SHS AM0265Aw     |
|--------------------------------------|-------------------------------------------------------|------------------------------------|-----------------------------------------------|------------------|
| Region:                              | Ankh-Morpork                                          | Availability:                      | Unlimited Availability                        |                  |
| Perforation:                         | Wincanton 10/2cm/2cm                                  | Width/Height:                      | 24 by 28 mm                                   |                  |
| Price:                               | 25p                                                   | Release Date:                      | 30 Jan 2012                                   |                  |
| Stamp Name:                          | Penny Patrician Black kippah                          |                                    | Sport                                         | SHS AM0265Bw     |
| Region:                              | Ankh-Morpork                                          | Availability:                      | Sport found on sheet                          |                  |
| Perforation:                         | Wincanton 10/2cm/2cm                                  | Width/Height:                      | •                                             |                  |
| Price:                               |                                                       | Release Date:                      | •                                             |                  |
| The skull cap is hig                 | her on the head.                                      |                                    |                                               |                  |
| Stamp Name:                          | Penny Patrician Black Specimen                        |                                    | Variation                                     | SHS AM0265Cw     |
| Region:                              | Ankh-Morpork                                          | Availability:                      | 2012 Definitives LBE                          |                  |
| Perforation:                         | •                                                     | Width/Height:                      | 24 by 29 mm                                   |                  |
|                                      |                                                       |                                    | 24 Dy 20 Hilli                                |                  |
| Price:                               |                                                       | Release Date:                      | •                                             |                  |
|                                      | CIMEN is overprinted on the stamp in red. The pos     | Release Date:                      | •                                             |                  |
|                                      | ·                                                     | Release Date:                      | •                                             | <br>SHS AM0265Dw |
| The Wording SPEC Stamp Name:         | Penny Patrician Black kippah Specimen                 | Release Date:                      | 30 Jan 2012<br>Sport                          | SHS AM0265Dw     |
| The Wording SPEC                     | Penny Patrician Black kippah Specimen<br>Ankh-Morpork | Release Date:<br>sition is varied. | 30 Jan 2012<br>Sport<br>Spring Fling 2012 LBE | SHS AM0265Dw     |
| The Wording SPEC Stamp Name: Region: | Penny Patrician Black kippah Specimen<br>Ankh-Morpork | Release Date:                      | Sport<br>Spring Fling 2012 LBE<br>24 by 28 mm | SHS AM0265Dw     |