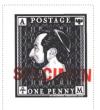

| Stamp Name:                          | Penny Patrician Black                                 |                                    | Common                                        | SHS AM0265Aw     |
|--------------------------------------|-------------------------------------------------------|------------------------------------|-----------------------------------------------|------------------|
| Region:                              | Ankh-Morpork                                          | Availability:                      | Unlimited Availability                        |                  |
| Perforation:                         | Wincanton 10/2cm/2cm                                  | Width/Height:                      | 24 by 28 mm                                   |                  |
| Price:                               | 25p                                                   | Release Date:                      | 30 Jan 2012                                   |                  |
| Stamp Name:                          | Penny Patrician Black kippah                          |                                    | Sport                                         | SHS AM0265Bw     |
| Region:                              | Ankh-Morpork                                          | Availability:                      | Sport found on sheet                          |                  |
| Perforation:                         | Wincanton 10/2cm/2cm                                  | Width/Height:                      | •                                             |                  |
| Price:                               |                                                       | Release Date:                      | •                                             |                  |
| The skull cap is hig                 | her on the head.                                      |                                    |                                               |                  |
| Stamp Name:                          | Penny Patrician Black Specimen                        |                                    | Variation                                     | SHS AM0265Cw     |
| Region:                              | Ankh-Morpork                                          | Availability:                      | 2012 Definitives LBE                          |                  |
| Perforation:                         | •                                                     | Width/Height:                      | 24 by 29 mm                                   |                  |
|                                      |                                                       |                                    | 24 Dy 20 Hilli                                |                  |
| Price:                               |                                                       | Release Date:                      | •                                             |                  |
|                                      | CIMEN is overprinted on the stamp in red. The pos     | Release Date:                      | •                                             |                  |
|                                      | ·                                                     | Release Date:                      | •                                             | <br>SHS AM0265Dw |
| The Wording SPEC Stamp Name:         | Penny Patrician Black kippah Specimen                 | Release Date:                      | 30 Jan 2012<br>Sport                          | SHS AM0265Dw     |
| The Wording SPEC                     | Penny Patrician Black kippah Specimen<br>Ankh-Morpork | Release Date:<br>sition is varied. | 30 Jan 2012<br>Sport<br>Spring Fling 2012 LBE | SHS AM0265Dw     |
| The Wording SPEC Stamp Name: Region: | Penny Patrician Black kippah Specimen<br>Ankh-Morpork | Release Date:                      | Sport<br>Spring Fling 2012 LBE<br>24 by 28 mm | SHS AM0265Dw     |