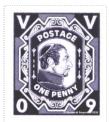

Issued for the 5th Anniversary of Discworld stamps.

| Stamp Name:        | One Penny Patrician                                      |               | Common                 | SHS AM0182Aw |
|--------------------|----------------------------------------------------------|---------------|------------------------|--------------|
| Region:            | Ankh-Morpork                                             | Availability: | Unlimited Availability |              |
| Perforation:       | Wincanton 10/2cm/2cm                                     | Width/Height: | 27 by 31 mm            |              |
| Price:             | 30p                                                      | Release Date: | 29 Jul 2009            |              |
| Stamp Name:        | One Penny Patrician Dot                                  |               | Sport                  | SHS AM0182Bw |
| Region:            | Ankh-Morpork                                             | Availability: | Sport found on sheet   |              |
| Perforation:       | Wincanton 10/2cm/2cm                                     | Width/Height: | 27 by 31 mm            |              |
| Price:             |                                                          | Release Date: | 29 Jul 2009            |              |
| e dot in the natte | rn on the lefthand side of the central frame is missing. |               |                        |              |