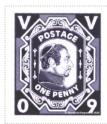

## Issued in the Year of the Pensive Hare

Gray Cross on Black Field Patrician Profile Sinister in Curved Frame Embellished Black with Motto POSTAGE above ONE PENNY Below White Canton and Canton Sinister V White on Black Base Numeric 0 White on Black Dexter and Numeric 9 White on Black Sinister. This is a Discworld Cinderella.

Issued for the 5th Anniversary of Discworld stamps.

| Stamp Name:        | One Penny Patrician                                      |               | Common                 | SHS AM0182Aw |
|--------------------|----------------------------------------------------------|---------------|------------------------|--------------|
| Region:            | Ankh-Morpork                                             | Availability: | Unlimited Availability |              |
| Perforation:       | Wincanton 10/2cm/2cm                                     | Width/Height: | 27 by 31 mm            |              |
| Price:             | 30p                                                      | Release Date: | 29 Jul 2009            |              |
| Stamp Name:        | One Penny Patrician Dot                                  |               | Sport                  | SHS AM0182Bw |
| Region:            | Ankh-Morpork                                             | Availability: | Sport found on sheet   |              |
| Perforation:       | Wincanton 10/2cm/2cm                                     | Width/Height: | 27 by 31 mm            |              |
| Price:             |                                                          | Release Date: | 29 Jul 2009            |              |
| e dot in the natte | rn on the lefthand side of the central frame is missing. |               |                        |              |