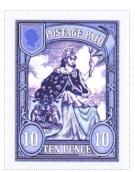

A companion to the 5p Seated Patrician. Designed by Sarah Mawdsley

| Stamp Name:                             | Morporkia Ten Pence Blue      |               | Common                 | SHS AM0166Aw |
|-----------------------------------------|-------------------------------|---------------|------------------------|--------------|
| Region:                                 | Ankh-Morpork                  | Availability: | Unlimited Availability |              |
| Perforation:                            | Wincanton 10/2cm/2cm          | Width/Height: | 33 by 42 mm            |              |
| Price:                                  | 60p                           | Release Date: | 14 Feb 2009            |              |
| Stamp Name:                             | Morporkia Ten Pence Blue Fork |               | Sport                  | SHS AM0166Bw |
| Region:                                 | Ankh-Morpork                  | Availability: | Sport found on sheet   |              |
| Perforation:                            | Wincanton 10/2cm/2cm          | Width/Height: | 33 by 42 mm            |              |
| Price:                                  |                               | Release Date: | 14 Feb 2009            |              |
| The centre tine of the fork is missing. |                               |               |                        |              |