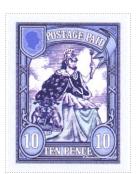

## Issued in the Year of the Pensive Hare

Dark and Light Blues on Powder Blue Field Central Morporkia Sejant Sinister in Cloak and Helm holding Ankh-Morpork Coat of Arms Sinister Fork in Ascent Sinister Canton Patrician Profile Blue Sinister in Shield POSTAGE PAID in Scroll Base TEN PENCE bordered by 10 White on Light Blue in Oval Frame Sinister and Dexter

A companion to the 5p Seated Patrician. Designed by Sarah Mawdsley

| Stamp Name:                             | Morporkia Ten Pence Blue      |               | Common                 | SHS AM0166Aw |
|-----------------------------------------|-------------------------------|---------------|------------------------|--------------|
| Region:                                 | Ankh-Morpork                  | Availability: | Unlimited Availability |              |
| Perforation:                            | Wincanton 10/2cm/2cm          | Width/Height: | 33 by 42 mm            |              |
| Price:                                  | 60p                           | Release Date: | 14 Feb 2009            |              |
| Stamp Name:                             | Morporkia Ten Pence Blue Fork |               | Sport                  | SHS AM0166Bw |
| Region:                                 | Ankh-Morpork                  | Availability: | Sport found on sheet   |              |
| Perforation:                            | Wincanton 10/2cm/2cm          | Width/Height: | 33 by 42 mm            |              |
| Price:                                  |                               | Release Date: | 14 Feb 2009            |              |
| The centre tine of the fork is missing. |                               |               |                        |              |