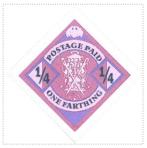

Available in Journal 16

Stamp Name: The Seamstress' Guild Farthing Postage Paid Stars Sport SHS AM0148Bw

Region: Ankh-Morpork Availability: SH Journal 16
Perforation: Wincanton 10/2cm/2cm Width/Height: 37 by 37 mm
Price: Release Date: 1 Sep 2008
The yarn from the needles loop and are knotted below the lantern.