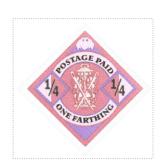

## Issued in the Year of the Three Roses

Pink on plum Field Lozenge Lanterne Pink Surmounted by Aiguilles Croise with Yarn Entwined in Circular Frame with Motto POSTAGE PAID ONE FARTHING Black on Pink Surmounted by ¼ Black on per pale Pink and Plum in Lozenge Mauve Dexter and ¼ Black per pale Plum and Pink in Lozenge Mauve Sinister Chief AM Coat of Arms Pink.

Stamp Name: The Seamstress' Guild Farthing Postage Paid Common SHS AM0148Aw Region: Ankh-Morpork Availability: SH Journal 16

Perforation: Wincanton 10/2cm/2cm Width/Height: 37 by 37 mm
Price: Release Date: 1 Sep 2008