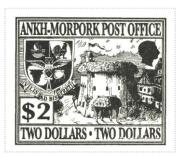

| Stamp Name:                                                | \$2 Dysk             |               | Common                 | SHS AM0147Aw |
|------------------------------------------------------------|----------------------|---------------|------------------------|--------------|
| Region:                                                    | Ankh-Morpork         | Availability: | Unlimited Availability |              |
| Perforation:                                               | Wincanton 10/2cm/2cm | Width/Height: | 45 by 38 mm            |              |
| Price:                                                     | 60p                  | Release Date: | 1 Sep 2008             |              |
| Featured on the Sights of Ankh-Morpork Consulate Envelope. |                      |               |                        |              |
| Stamp Name:                                                | \$2 Dysk Mirror      |               | Sport                  | SHS AM0147Bw |
| Region:                                                    | Ankh-Morpork         | Availability: | Sport found on sheet   |              |
| Perforation:                                               | Wincanton 10/2cm/2cm | Width/Height: | 45 by 38 mm            |              |
| Price:                                                     |                      | Release Date: | 1 Sep 2008             |              |
| Patrician's head looking in the opposite direction.        |                      |               |                        |              |

SHS0147Aw

SHS0147Bw