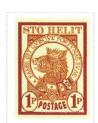

## Issued in the Year of the Three Roses

Burnt Umber and Brown on Wheat Boar's Head Dexter in Circular Belt Buckled Frame with Motto FABER EST QVISQVE FORTVNAE SVAE Surmounting Rectangular Quartered Riveted Board Chief STO HELIT Base POSTAGE Bordered by 1p in Oval Frame all in Rectangular Frame.

Produced by Cripslock Engravers

| Region:                           | Sto Helit Penny Boar's Head<br>Sto Helit<br>Wincanton 10/2cm/2cm<br>25p                                          | Availability:<br>Width/Height:<br>Release Date: | 24 by 31 mm | SHS SH0141Aw |
|-----------------------------------|------------------------------------------------------------------------------------------------------------------|-------------------------------------------------|-------------|--------------|
| Region:                           | Sto Helit Penny Boar's Head Slanted p Sto Helit Wincanton 10/2cm/2cm right side is tilted                        | Availability:<br>Width/Height:<br>Release Date: | 24 by 31 mm | SHS SH0141Bw |
| Region:<br>Perforation:<br>Price: | Sto Helit Penny Boar's Head Inverted Rivet<br>Sto Helit<br>Wincanton 10/2cm/2cm<br>In the left side is inverted. | Availability:<br>Width/Height:<br>Release Date: | 24 by 31 mm | SHS SH0141Cw |
| Region:<br>Perforation:<br>Price: | Sto Helit Penny Boar's Head Reduced<br>Sto Helit<br>Wincanton 10/2cm/2cm<br>er by 1 mm in width and height.      | Availability:<br>Width/Height:<br>Release Date: | 23 by 30 mm | SHS SH0141Dw |

SHS0141Aw

SHS0141Bw

SHS0141Cw

SHS0141Dw