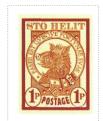

## Issued in the Year of the Three Roses

Burnt Umber and Brown on Wheat Boar's Head Dexter in Circular Belt Buckled Frame with Motto FABER EST QVISQVE FORTVNAE SVAE Surmounting Rectangular Quartered Riveted Board Chief STO HELIT Base POSTAGE Bordered by 1p in Oval Frame all in Rectangular Frame.

Produced by Cripslock Engravers

| Region:                           | Sto Helit Penny Boar's Head<br>Sto Helit<br>Wincanton 10/2cm/2cm<br>25p                                          | Availability:<br>Width/Height:<br>Release Date: | 24 by 31 mm | SHS SH0141Aw |
|-----------------------------------|------------------------------------------------------------------------------------------------------------------|-------------------------------------------------|-------------|--------------|
| Region:                           | Sto Helit Penny Boar's Head Slanted p Sto Helit Wincanton 10/2cm/2cm right side is tilted                        | Availability:<br>Width/Height:<br>Release Date: | 24 by 31 mm | SHS SH0141Bw |
| Region:<br>Perforation:<br>Price: | Sto Helit Penny Boar's Head Inverted Rivet<br>Sto Helit<br>Wincanton 10/2cm/2cm<br>In the left side is inverted. | Availability:<br>Width/Height:<br>Release Date: | 24 by 31 mm | SHS SH0141Cw |
| Region:<br>Perforation:<br>Price: | Sto Helit Penny Boar's Head Reduced<br>Sto Helit<br>Wincanton 10/2cm/2cm<br>er by 1 mm in width and height.      | Availability:<br>Width/Height:<br>Release Date: | 23 by 30 mm | SHS SH0141Dw |

SHS0141Aw

SHS0141Bw

SHS0141Cw

SHS0141Dw