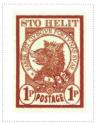

## Issued in the Year of the Three Roses

Burnt Umber and Brown on Wheat Boar's Head Dexter in Circular Belt Buckled Frame with Motto FABER EST QVISQVE FORTVNAE SVAE Surmounting Rectangular Quartered Riveted Board Chief STO HELIT Base POSTAGE Bordered by 1p in Oval Frame all in Rectangular Frame.

Produced by Cripslock Engravers

| Region:                           | Sto Helit Penny Boar's Head<br>Sto Helit<br>Wincanton 10/2cm/2cm<br>25p                                          | Availability:<br>Width/Height:<br>Release Date: | 24 by 31 mm | SHS SH0141Aw |
|-----------------------------------|------------------------------------------------------------------------------------------------------------------|-------------------------------------------------|-------------|--------------|
| Region:                           | Sto Helit Penny Boar's Head Slanted p Sto Helit Wincanton 10/2cm/2cm right side is tilted                        | Availability:<br>Width/Height:<br>Release Date: | 24 by 31 mm | SHS SH0141Bw |
| Region:<br>Perforation:<br>Price: | Sto Helit Penny Boar's Head Inverted Rivet<br>Sto Helit<br>Wincanton 10/2cm/2cm<br>In the left side is inverted. | Availability:<br>Width/Height:<br>Release Date: | 24 by 31 mm | SHS SH0141Cw |
| Region:<br>Perforation:<br>Price: | Sto Helit Penny Boar's Head Reduced<br>Sto Helit<br>Wincanton 10/2cm/2cm<br>er by 1 mm in width and height.      | Availability:<br>Width/Height:<br>Release Date: | 23 by 30 mm | SHS SH0141Dw |

SHS0141Aw

SHS0141Bw

SHS0141Cw

SHS0141Dw