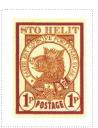

## Issued in the Year of the Three Roses

Burnt Umber and Brown on Wheat Boar's Head Dexter in Circular Belt Buckled Frame with Motto FABER EST QVISQVE FORTVNAE SVAE Surmounting Rectangular Quartered Riveted Board Chief STO HELIT Base POSTAGE Bordered by 1p in Oval Frame all in Rectangular Frame.

Produced by Cripslock Engravers

| Region:                           | Sto Helit Penny Boar's Head<br>Sto Helit<br>Wincanton 10/2cm/2cm<br>25p                                          | Availability:<br>Width/Height:<br>Release Date: | 24 by 31 mm | SHS SH0141Aw |
|-----------------------------------|------------------------------------------------------------------------------------------------------------------|-------------------------------------------------|-------------|--------------|
| Region:                           | Sto Helit Penny Boar's Head Slanted p Sto Helit Wincanton 10/2cm/2cm right side is tilted                        | Availability:<br>Width/Height:<br>Release Date: | 24 by 31 mm | SHS SH0141Bw |
| Region:<br>Perforation:<br>Price: | Sto Helit Penny Boar's Head Inverted Rivet<br>Sto Helit<br>Wincanton 10/2cm/2cm<br>In the left side is inverted. | Availability:<br>Width/Height:<br>Release Date: | 24 by 31 mm | SHS SH0141Cw |
| Region:<br>Perforation:<br>Price: | Sto Helit Penny Boar's Head Reduced<br>Sto Helit<br>Wincanton 10/2cm/2cm<br>er by 1 mm in width and height.      | Availability:<br>Width/Height:<br>Release Date: | 23 by 30 mm | SHS SH0141Dw |

SHS0141Aw

SHS0141Bw

SHS0141Cw

SHS0141Dw