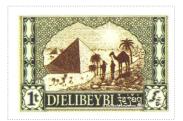

## Issued in the Year of the Three Roses

Green on Cream Mosaic Field Pyramid in Desert Scene with Sun in Splendour Surmounted by Palms and Camel Brown on Hatched Field in Double Scalloped Arch Base DJELIBEYBI and DJELIBEYBI in Djelibeybian script Light Green on Dark Green Bordered by 1t Dexter and 1t in Djelibeybian script Sinister.

Stamp Name: Djelibeybi One Talon Common

Region:DjelibeybiAvailability:Unlimited Availability:Perforation:Wincanton 10/2cm/2cmWidth/Height:44 by 30 mmPrice:45pRelease Date:1 May 2008

Present on the Djelibeybi Consulate Envelope with the Djelibeybi 5 Ptascp