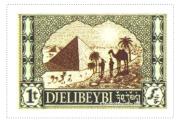

Stamp Name: Djelibeybi One Talon Humps Sport SHS DJ0138Bw

Region: Djelibeybi Availability: Sport found on sheet Perforation: Wincanton 10/2cm/2cm Width/Height: 44 by 30 mm
Price: Release Date: 1 May 2008

Camel has two humps.

SHS0138Aw

SHS0138Bw