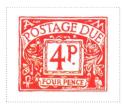

## Issued in the Year of the Three Roses

Red on White Field Foliage surmounted by 4p Red on White Rectangular Frame Chief Scroll with Motto POSTAGE DUE Red on White Canton A Canton Sinister M White on Red Base FOUR PENCE in Frame Red on White Ankh Symbol Dexter Owl Dexter White Sinister.

1004 mint stamps only available in LBEs

Stamp Name: Four Pence Postage Due Common SHS AM0136Aw

Region: Ankh-Morpork Availability: LBE only
Perforation: Wincanton 10/2cm/2cm Width/Height: 30 by 25 mm
Price: Release Date: 1 Apr 2008