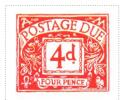

Stamp Name: Four Pence Postage Due D Sport SHS AM0136Bw

Region: Ankh-Morpork Availability: LBE only
Perforation: Wincanton 10/2cm/2cm Width/Height: 30 by 25 mm
Price: Release Date: 1 Apr 2008

The 'p' of 4p is inverted to make it 4d