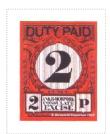

## Issued in the Year of the Three Roses

Post Office Red on White Field 2 Black on Paly Field in Oval Scrolled Frame surmounted by PENCE Black base Chief DUTY PAID Black on Wavy Post Office Red Field Base ANKH-MORPORK CONSULATE EXCISE Black Bordered by 2 Dexter and P Sinister in Shields.

Unlimited attached to the Nimf of the Casbah Sample Box

Stamp Name: Two Pence Duty Paid Common SHS AM0133Aw

Ankh-Morpork Nimf of the Casbah Box Availability: Region: Wincanton 10/2cm/2cm

Width/Height: Perforation: 26 by 33 mm 1 Apr 2008 Price: Release Date: