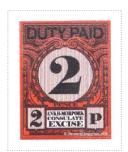

Stamp Name: Two Pence Duty Paid resize SHS AM0133Bw Variation

Availability: Nimf of the Casbah Box Region: Ankh-Morpork Width/Height: 30 by 37 mm Perforation: Wincanton 10/2cm/2cm

Price: Release Date: 1 Apr 2008

Darker reds, more defined and slightly larger.

SHS0133Aw

SHS0133Bw