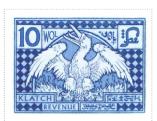

## Issued in the Year of the Three Roses

Blue on Blue and Powder Blue Lozenge Field Phoenix Assurgent Dexter Flamant Canton 10 WOL Canton Sinister 10 WOL in Klatchian Script Base KLATCH REVENUE Dexter and in Klatchian Script Sinister.

Stamp Name: Klatch Ten Wol Phoenix Common SHS KL0130Aw Region: Klatch Klatch Availability: Unlimited Availability

Perforation: Wincanton 10/2cm/2cm Width/Height: 39 by 30 mm
Price: 50p Release Date: 26 Mar 2008