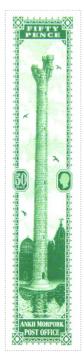

## Issued in the Year of the Three Roses

Green on White Field Tower Of Art on Green Sky Bisecting the High Energy Building and the Main Hall and Reflecting Lake Two Birds Sinister and Two Birds Dexter Bordered by Scalloped Columns with 50 PENCE Light Green in Octagonal Frame Midpoint Dexter and Patrician Profile Light Green Dexter in Octagonal Frame Midpoint Sinister Chief FIFTY PENCE White on Dark Green Base ANKH-MORPORK POST OFFICE White on Dark Green.

There is additional detail including the dome on the left has a cross on top and you can see the heads of some of the birds more clearly.

Stamp Name: Owlswick Jenkins Tower of Art forgery Common SHS F00129Aw