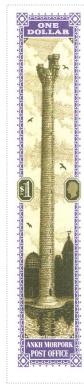

| Stamp Name:         | \$1 Tower of Art                             |                                   | Common         | SHS AM0127Aw |
|---------------------|----------------------------------------------|-----------------------------------|----------------|--------------|
| Region:             | Ankh-Morpork                                 | Availability:                     | LBE only       |              |
| Perforation:        | Wincanton 10/2cm/2cm                         | Width/Height:                     | 21 by 100 mm   |              |
| Price:              | £1.00                                        | Release Date:                     | 15 Feb 2008    |              |
| Stamp Name:         | \$1 Tower of Art Selvage                     |                                   | Variation      | SHS AM0127Bw |
| Region:             | Ankh-Morpork                                 | Availability:                     | LBE only       |              |
| Perforation:        | Wincanton 10/2cm/2cm                         | Width/Height:                     | 21 by 100 mm   |              |
| Price:              |                                              | Release Date:                     | 15 Feb 2008    |              |
| ame design as the   | e common but there is selvage at both the to | op and the bottom.                |                |              |
| Stamp Name:         | \$1 Tower of Art Mirror                      |                                   | Sport          | SHS AM0127Cw |
| Region:             | Ankh-Morpork                                 | Availability:                     | LBE only       |              |
| Perforation:        | Wincanton 10/2cm/2cm                         | Width/Height:                     | 21 by 100 mm   |              |
| Price:              |                                              | Release Date:                     | 15 Feb 2008    |              |
| oth the University  | (tower and background buildings) and its re  | eflection in the water is mirrore | d horizontally |              |
| Stamp Name:         | \$1 Tower of Art Magic Ankh                  |                                   | Sport          | SHS AM0127Dw |
| Region:             | Ankh-Morpork                                 | Availability:                     | LBE only       |              |
| Perforation:        | Wincanton 10/2cm/2cm                         | Width/Height:                     | 21 by 100 mm   |              |
| Price:              |                                              | Release Date:                     | 15 Feb 2008    |              |
| offection in the we | ater is mirrored horizontally.               |                                   |                |              |