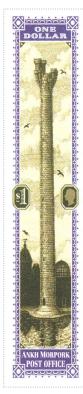

| Stamp Name:         | \$1 Tower of Art                             |                                   | Common         | SHS AM0127Aw |
|---------------------|----------------------------------------------|-----------------------------------|----------------|--------------|
| Region:             | Ankh-Morpork                                 | Availability:                     | LBE only       |              |
| Perforation:        | Wincanton 10/2cm/2cm                         | Width/Height:                     | 21 by 100 mm   |              |
| Price:              | £1.00                                        | Release Date:                     | 15 Feb 2008    |              |
| Stamp Name:         | \$1 Tower of Art Selvage                     |                                   | Variation      | SHS AM0127Bw |
| Region:             | Ankh-Morpork                                 | Availability:                     | LBE only       |              |
| Perforation:        | Wincanton 10/2cm/2cm                         | Width/Height:                     | 21 by 100 mm   |              |
| Price:              |                                              | Release Date:                     | 15 Feb 2008    |              |
| ame design as the   | e common but there is selvage at both the to | op and the bottom.                |                |              |
| Stamp Name:         | \$1 Tower of Art Mirror                      |                                   | Sport          | SHS AM0127Cw |
| Region:             | Ankh-Morpork                                 | Availability:                     | LBE only       |              |
| Perforation:        | Wincanton 10/2cm/2cm                         | Width/Height:                     | 21 by 100 mm   |              |
| Price:              |                                              | Release Date:                     | 15 Feb 2008    |              |
| oth the University  | (tower and background buildings) and its re  | eflection in the water is mirrore | d horizontally |              |
| Stamp Name:         | \$1 Tower of Art Magic Ankh                  |                                   | Sport          | SHS AM0127Dw |
| Region:             | Ankh-Morpork                                 | Availability:                     | LBE only       |              |
| Perforation:        | Wincanton 10/2cm/2cm                         | Width/Height:                     | 21 by 100 mm   |              |
| Price:              |                                              | Release Date:                     | 15 Feb 2008    |              |
| offection in the we | ater is mirrored horizontally.               |                                   |                |              |