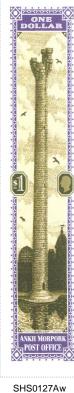

## \$1 Tower of Art

## Issued in the Year of the Three Roses

Brown on White Field Tower Of Art on Brown Sky Bisecting the High Energy Building and the Main Hall and Reflecting Lake Two Birds Sinister and Two Birds Dexter Bordered by Scalloped Columns Purple with \$1 White in Octagonal Frame Midpoint Dexter and Patrician Profile Brown Dexter in Octagonal Frame Midpoint Sinister Chief ONE DOLLAR White on Purple Base ANKH-MORPORK POST OFFICE White on Purple.

| Stamp Name:         | \$1 Tower of Art                             |                                   | Common         | SHS AM0127Aw |
|---------------------|----------------------------------------------|-----------------------------------|----------------|--------------|
| Region:             | Ankh-Morpork                                 | Availability:                     | LBE only       |              |
| Perforation:        | Wincanton 10/2cm/2cm                         | Width/Height:                     | 21 by 100 mm   |              |
| Price:              | £1.00                                        | Release Date:                     | 15 Feb 2008    |              |
| Stamp Name:         | \$1 Tower of Art Selvage                     |                                   | Variation      | SHS AM0127Bw |
| Region:             | Ankh-Morpork                                 | Availability:                     | LBE only       |              |
| Perforation:        | Wincanton 10/2cm/2cm                         | Width/Height:                     | 21 by 100 mm   |              |
| Price:              |                                              | Release Date:                     | 15 Feb 2008    |              |
| ame design as the   | e common but there is selvage at both the to | op and the bottom.                |                |              |
| Stamp Name:         | \$1 Tower of Art Mirror                      |                                   | Sport          | SHS AM0127Cw |
| Region:             | Ankh-Morpork                                 | Availability:                     | LBE only       |              |
| Perforation:        | Wincanton 10/2cm/2cm                         | Width/Height:                     | 21 by 100 mm   |              |
| Price:              |                                              | Release Date:                     | 15 Feb 2008    |              |
| oth the University  | (tower and background buildings) and its re  | eflection in the water is mirrore | d horizontally |              |
| Stamp Name:         | \$1 Tower of Art Magic Ankh                  |                                   | Sport          | SHS AM0127Dw |
| Region:             | Ankh-Morpork                                 | Availability:                     | LBE only       |              |
| Perforation:        | Wincanton 10/2cm/2cm                         | Width/Height:                     | 21 by 100 mm   |              |
| Price:              |                                              | Release Date:                     | 15 Feb 2008    |              |
| offection in the we | ater is mirrored horizontally.               |                                   |                |              |