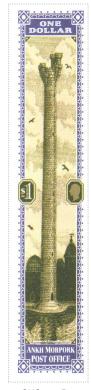

| Stamp Name:         | \$1 Tower of Art                             |                                   | Common         | SHS AM0127Aw |
|---------------------|----------------------------------------------|-----------------------------------|----------------|--------------|
| Region:             | Ankh-Morpork                                 | Availability:                     | LBE only       |              |
| Perforation:        | Wincanton 10/2cm/2cm                         | Width/Height:                     | 21 by 100 mm   |              |
| Price:              | £1.00                                        | Release Date:                     | 15 Feb 2008    |              |
| Stamp Name:         | \$1 Tower of Art Selvage                     |                                   | Variation      | SHS AM0127Bw |
| Region:             | Ankh-Morpork                                 | Availability:                     | LBE only       |              |
| Perforation:        | Wincanton 10/2cm/2cm                         | Width/Height:                     | 21 by 100 mm   |              |
| Price:              |                                              | Release Date:                     | 15 Feb 2008    |              |
| ame design as the   | e common but there is selvage at both the to | op and the bottom.                |                |              |
| Stamp Name:         | \$1 Tower of Art Mirror                      |                                   | Sport          | SHS AM0127Cw |
| Region:             | Ankh-Morpork                                 | Availability:                     | LBE only       |              |
| Perforation:        | Wincanton 10/2cm/2cm                         | Width/Height:                     | 21 by 100 mm   |              |
| Price:              |                                              | Release Date:                     | 15 Feb 2008    |              |
| oth the University  | (tower and background buildings) and its re  | eflection in the water is mirrore | d horizontally |              |
| Stamp Name:         | \$1 Tower of Art Magic Ankh                  |                                   | Sport          | SHS AM0127Dw |
| Region:             | Ankh-Morpork                                 | Availability:                     | LBE only       |              |
| Perforation:        | Wincanton 10/2cm/2cm                         | Width/Height:                     | 21 by 100 mm   |              |
| Price:              |                                              | Release Date:                     | 15 Feb 2008    |              |
| offection in the we | ater is mirrored horizontally.               |                                   |                |              |