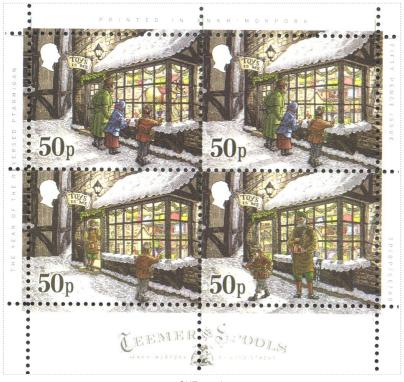

Designed by Colin Edwards from an illustration by Alan Batley. A minisheet features the Common (A) and the Variants (C, D and E).

| Stamp Name:  | Hogswatch Fifty Pence Shop      |               | Common                 | SHS AM0120Aw |
|--------------|---------------------------------|---------------|------------------------|--------------|
| Region:      | Ankh-Morpork                    | Availability: | Unlimited Availability |              |
| Perforation: | Wincanton 10/2cm/2cm            | Width/Height: | 45 by 35 mm            |              |
| Price:       | £1.00                           | Release Date: | 1 Dec 2007             |              |
| Stamp Name:  | Hogswatch Fifty pence Patrician |               | Sport                  | SHS AM0120Bw |
| Region:      | Ankh-Morpork                    | Availability: | Sport found on sheet   |              |
| Perforation: | Wincanton 10/2cm/2cm            | Width/Height: | 45 by 35 mm            |              |
| Price:       |                                 | Release Date: | 1 Dec 2007             |              |
|              | looking the other way.          |               |                        |              |

## SHS AM0120

|                     |                                                | Issued in the Year of the Reversed Ptarmigan |                           |              |
|---------------------|------------------------------------------------|----------------------------------------------|---------------------------|--------------|
| Stamp Name:         | Hogswatch Fifty Pence Horse                    |                                              | Variation                 | SHS AM0120Cw |
| Region:             | Ankh-Morpork                                   | Availability:                                | LBE only                  |              |
| Perforation:        | Wincanton 10/2cm/2cm                           | Width/Height:                                | 45 by 35 mm               |              |
| Price:              |                                                | Release Date:                                | 1 Dec 2007                |              |
| Rocking horse has   | been removed from the window.                  |                                              |                           |              |
| Stamp Name:         | Hogswatch 2007 Pence Stuck                     |                                              | Variation                 | SHS AM0120Dw |
| Region:             | Ankh-Morpork                                   | Availability:                                | LBE only                  |              |
| Perforation:        | Wincanton 10/2cm/2cm                           | Width/Height:                                | 45 by 35 mm               |              |
| Price:              |                                                | Release Date:                                | 1 Dec 2007                |              |
| The man and girl ha | ave left but the boy still has his face to the | e window. The shop keeper is co              | ming out of the shop door |              |
| Stamp Name:         | Hogswatch Fifty Pence Unstuck                  |                                              | Variation                 | SHS AM0120Ew |
| Region:             | Ankh-Morpork                                   | Availability:                                | LBE only                  |              |
| Perforation:        | Wincanton 10/2cm/2cm                           | Width/Height:                                | 45 by 35 mm               |              |
| Price:              |                                                | Release Date:                                | 1 Dec 2007                |              |
| The shop keeper ha  | as applied warm water and the boy has b        | een unstuck and able to walk aw              | ay.                       |              |