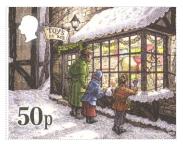

## Hogswatch Fifty Pence Toy Shop

## Issued in the Year of the Reversed Ptarmigan

**SHS AM0120** 

Toymaker's shop with TOYS IS ME Shingle above door in Snowy Ankh-Morpork with Man, Girl and Boy looking in Shop Window. Canton Patrician Profile Sinister White Base 50p Black Dexter.

Designed by Colin Edwards from an illustration by Alan Batley. A minisheet features the Common (A) and the Variants (C, D and E).

| Stamp Name:  | Hogswatch Fifty Pence Shop      |               | Common                 | SHS AM0120Aw |
|--------------|---------------------------------|---------------|------------------------|--------------|
| Region:      | Ankh-Morpork                    | Availability: | Unlimited Availability |              |
| Perforation: | Wincanton 10/2cm/2cm            | Width/Height: | 45 by 35 mm            |              |
| Price:       | £1.00                           | Release Date: | 1 Dec 2007             |              |
| Stamp Name:  | Hogswatch Fifty pence Patrician |               | Sport                  | SHS AM0120Bw |
| Region:      | Ankh-Morpork                    | Availability: | Sport found on sheet   |              |
| Perforation: | Wincanton 10/2cm/2cm            | Width/Height: | 45 by 35 mm            |              |
| Price:       |                                 | Release Date: | 1 Dec 2007             |              |
|              | looking the other way.          |               |                        |              |