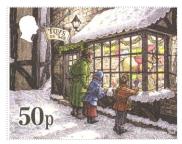

## Hogswatch Fifty Pence Toy Shop

## Issued in the Year of the Reversed Ptarmigan

**SHS AM0120** 

Toymaker's shop with TOYS IS ME Shingle above door in Snowy Ankh-Morpork with Man, Girl and Boy looking in Shop Window. Canton Patrician Profile Sinister White Base 50p Black Dexter.

Designed by Colin Edwards from an illustration by Alan Batley. A minisheet features the Common (A) and the Variants (C, D and E).

| Stamp Name:  | Hogswatch Fifty Pence Shop      |               | Common                 | SHS AM0120Aw |
|--------------|---------------------------------|---------------|------------------------|--------------|
| Region:      | Ankh-Morpork                    | Availability: | Unlimited Availability |              |
| Perforation: | Wincanton 10/2cm/2cm            | Width/Height: | 45 by 35 mm            |              |
| Price:       | £1.00                           | Release Date: | 1 Dec 2007             |              |
| Stamp Name:  | Hogswatch Fifty pence Patrician |               | Sport                  | SHS AM0120Bw |
| Region:      | Ankh-Morpork                    | Availability: | Sport found on sheet   |              |
| Perforation: | Wincanton 10/2cm/2cm            | Width/Height: | 45 by 35 mm            |              |
| Price:       |                                 | Release Date: | 1 Dec 2007             |              |
|              | looking the other way.          |               |                        |              |