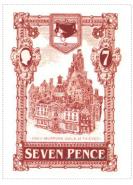

## **Thieves' Guild Seven Pence**

## Issued in the Year of the Reversed Ptarmigan

Burnt Sienna on White in Elaborate Riveted Frame Thieves' Guild Building with the Motto ANKH-MORPORK GUILD of THIEVES Burnt Sienna Chief Central Bourse Coupe with Coins in Shield Barry of 4 Pieces Burnt Sienna on White Dexter Frame 7 White on Burnt Sienna in Oval Frame Sinister Patrician Dexter White on Burnt Sienna in Oval Frame Base SEVEN PENCE White on Burnt Sienna Available as gutter pairs.

| Stamp Name:      | Thieves' Guild Seven Pence       |               | Common                 | SHS AM0102Aw |
|------------------|----------------------------------|---------------|------------------------|--------------|
| Region:          | Ankh-Morpork                     | Availability: | Unlimited Availability |              |
| Perforation:     | Wincanton 10/2cm/2cm             | Width/Height: | 34 by 46 mm            |              |
| Price:           | 50p                              | Release Date: | 1 Jul 2007             |              |
| Stamp Name:      | Thieves' Guild Seven Pence Coin  |               | Sport                  | SHS AM0102Bw |
| Region:          | Ankh-Morpork                     | Availability: | Sport found on sheet   |              |
| Perforation:     | Wincanton 10/2cm/2cm             | Width/Height: | 34 by 46 mm            |              |
| Price:           |                                  | Release Date: | 1 Jul 2007             |              |
| one missing coin |                                  |               |                        |              |
| Stamp Name:      | Thieves' Guild Seven Pence Coins |               | Sport                  | SHS AM0102Cw |
| Region:          | Ankh-Morpork                     | Availability: | Sport found on sheet   |              |
| Perforation:     | Wincanton 10/2cm/2cm             | Width/Height: | 34 by 46 mm            |              |
| Price:           |                                  | Release Date: | 1 Jul 2007             |              |
| wo missing coins |                                  |               |                        |              |