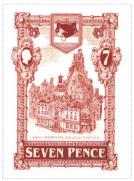

## **Thieves' Guild Seven Pence**

## Issued in the Year of the Reversed Ptarmigan

Burnt Sienna on White in Elaborate Riveted Frame Thieves' Guild Building with the Motto ANKH-MORPORK GUILD of THIEVES Burnt Sienna Chief Central Bourse Coupe with Coins in Shield Barry of 4 Pieces Burnt Sienna on White Dexter Frame 7 White on Burnt Sienna in Oval Frame Sinister Patrician Dexter White on Burnt Sienna in Oval Frame Base SEVEN PENCE White on Burnt Sienna Available as gutter pairs.

| Stamp Name:      | Thieves' Guild Seven Pence       |               | Common                 | SHS AM0102Aw |
|------------------|----------------------------------|---------------|------------------------|--------------|
| Region:          | Ankh-Morpork                     | Availability: | Unlimited Availability |              |
| Perforation:     | Wincanton 10/2cm/2cm             | Width/Height: | 34 by 46 mm            |              |
| Price:           | 50p                              | Release Date: | 1 Jul 2007             |              |
| Stamp Name:      | Thieves' Guild Seven Pence Coin  |               | Sport                  | SHS AM0102Bw |
| Region:          | Ankh-Morpork                     | Availability: | Sport found on sheet   |              |
| Perforation:     | Wincanton 10/2cm/2cm             | Width/Height: | 34 by 46 mm            |              |
| Price:           |                                  | Release Date: | 1 Jul 2007             |              |
| one missing coin |                                  |               |                        |              |
| Stamp Name:      | Thieves' Guild Seven Pence Coins |               | Sport                  | SHS AM0102Cw |
| Region:          | Ankh-Morpork                     | Availability: | Sport found on sheet   |              |
| Perforation:     | Wincanton 10/2cm/2cm             | Width/Height: | 34 by 46 mm            |              |
| Price:           |                                  | Release Date: | 1 Jul 2007             |              |
| wo missing coins |                                  |               |                        |              |