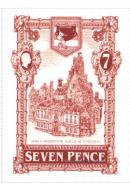

## **Thieves' Guild Seven Pence**

## Issued in the Year of the Reversed Ptarmigan

Burnt Sienna on White in Elaborate Riveted Frame Thieves' Guild Building with the Motto ANKH-MORPORK GUILD of THIEVES Burnt Sienna Chief Central Bourse Coupe with Coins in Shield Barry of 4 Pieces Burnt Sienna on White Dexter Frame 7 White on Burnt Sienna in Oval Frame Sinister Patrician Dexter White on Burnt Sienna in Oval Frame Base SEVEN PENCE White on Burnt Sienna Available as gutter pairs.

| Stamp Name:      | Thieves' Guild Seven Pence       |               | Common                 | SHS AM0102Aw |
|------------------|----------------------------------|---------------|------------------------|--------------|
| Region:          | Ankh-Morpork                     | Availability: | Unlimited Availability |              |
| Perforation:     | Wincanton 10/2cm/2cm             | Width/Height: | 34 by 46 mm            |              |
| Price:           | 50p                              | Release Date: | 1 Jul 2007             |              |
| Stamp Name:      | Thieves' Guild Seven Pence Coin  |               | Sport                  | SHS AM0102Bw |
| Region:          | Ankh-Morpork                     | Availability: | Sport found on sheet   |              |
| Perforation:     | Wincanton 10/2cm/2cm             | Width/Height: | 34 by 46 mm            |              |
| Price:           |                                  | Release Date: | 1 Jul 2007             |              |
| one missing coin |                                  |               |                        |              |
| Stamp Name:      | Thieves' Guild Seven Pence Coins |               | Sport                  | SHS AM0102Cw |
| Region:          | Ankh-Morpork                     | Availability: | Sport found on sheet   |              |
| Perforation:     | Wincanton 10/2cm/2cm             | Width/Height: | 34 by 46 mm            |              |
| Price:           |                                  | Release Date: | 1 Jul 2007             |              |
| wo missing coins |                                  |               |                        |              |