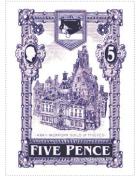

## Issued in the Year of the Reversed Ptarmigan

Purples on White in Elaborate Riveted Frame Thieves' Guild Building with the Motto ANKH-MORPORK GUILD of THIEVES Purple Chief Central Bourse Coupe with Coins in Shield Barry of 4 Pieces Purple on White Dexter Frame 5 White on Dark Purple in Oval Frame Sinister Patrician Dexter White on Dark Purple in Oval Frame Base FIVE PENCE White on Dark Purple.

Available as gutter pairs.

|         |                                                                        | • | Common<br>Unlimited Availability<br>34 by 46 mm<br>1 Jul 2007 | SHS AM0101Aw |
|---------|------------------------------------------------------------------------|---|---------------------------------------------------------------|--------------|
| Region: | Thieves' Guild Five Pence Coin<br>Ankh-Morpork<br>Wincanton 10/2cm/2cm | • | Sport<br>Sport found on sheet<br>34 by 46 mm<br>1 Jul 2007    | SHS AM0101Bw |
| •       |                                                                        | , | Sport<br>Sport found on sheet<br>34 by 46 mm<br>1 Jul 2007    | SHS AM0101Cw |