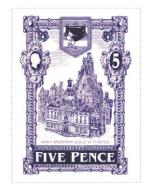

## Issued in the Year of the Reversed Ptarmigan

Purples on White in Elaborate Riveted Frame Thieves' Guild Building with the Motto ANKH-MORPORK GUILD of THIEVES Purple Chief Central Bourse Coupe with Coins in Shield Barry of 4 Pieces Purple on White Dexter Frame 5 White on Dark Purple in Oval Frame Sinister Patrician Dexter White on Dark Purple in Oval Frame Base FIVE PENCE White on Dark Purple.

Available as gutter pairs.

|         |                                                                        | • | Common<br>Unlimited Availability<br>34 by 46 mm<br>1 Jul 2007 | SHS AM0101Aw |
|---------|------------------------------------------------------------------------|---|---------------------------------------------------------------|--------------|
| Region: | Thieves' Guild Five Pence Coin<br>Ankh-Morpork<br>Wincanton 10/2cm/2cm | • | Sport<br>Sport found on sheet<br>34 by 46 mm<br>1 Jul 2007    | SHS AM0101Bw |
| •       |                                                                        | , | Sport<br>Sport found on sheet<br>34 by 46 mm<br>1 Jul 2007    | SHS AM0101Cw |