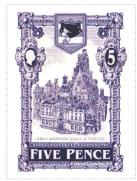

## Issued in the Year of the Reversed Ptarmigan

Purples on White in Elaborate Riveted Frame Thieves' Guild Building with the Motto ANKH-MORPORK GUILD of THIEVES Purple Chief Central Bourse Coupe with Coins in Shield Barry of 4 Pieces Purple on White Dexter Frame 5 White on Dark Purple in Oval Frame Sinister Patrician Dexter White on Dark Purple in Oval Frame Base FIVE PENCE White on Dark Purple.

Available as gutter pairs.

|         |                                                                        | • | Common<br>Unlimited Availability<br>34 by 46 mm<br>1 Jul 2007 | SHS AM0101Aw |
|---------|------------------------------------------------------------------------|---|---------------------------------------------------------------|--------------|
| Region: | Thieves' Guild Five Pence Coin<br>Ankh-Morpork<br>Wincanton 10/2cm/2cm | • | Sport<br>Sport found on sheet<br>34 by 46 mm<br>1 Jul 2007    | SHS AM0101Bw |
| •       |                                                                        | , | Sport<br>Sport found on sheet<br>34 by 46 mm<br>1 Jul 2007    | SHS AM0101Cw |