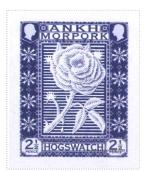

| •                                                                    | Hogswatch Tuppence Ha'penny Ice Rose<br>Ankh-Morpork | Availability: | Common<br>Unlimited Availability | SHS AM0081Aw |
|----------------------------------------------------------------------|------------------------------------------------------|---------------|----------------------------------|--------------|
| Perforation:                                                         | Wincanton 10/2cm/2cm                                 | Width/Height: | 35 by 42 mm                      |              |
| Price:                                                               | 50p                                                  | Release Date: | 28 Nov 2006                      |              |
| Stamp Name:                                                          | Hogswatch Tuppence Ha'penny Ice Rose snow            |               | Sport                            | SHS AM0081Bw |
| Region:                                                              | Ankh-Morpork                                         | Availability: | Sport found on sheet             |              |
| Perforation:                                                         | Wincanton 10/2cm/2cm                                 | Width/Height: | 35 by 42 mm                      |              |
| Price:                                                               |                                                      | Release Date: | 28 Nov 2006                      |              |
| Star in the border is replaced by the Snowflake from the 5p Snowman. |                                                      |               |                                  |              |

SHS0081Aw

SHS0081Bw