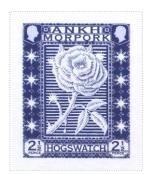

## Issued in the Year of the Signifying Frog

Blue on an Ice-Blue Field Rose Bend Sinister burley Field Bordered by Columns Quatre Etoile Ice-Blue on Blue Dexter and Sinister Chief ANKH MORPORK Blue on Ice-Blue Canton and Canton Sinister Patrician Profile Facing inwards Base HOGSWATCH Blue on Ice-Blue Bordered by Octagonal Frame with 2 ½ PENCE Blue on Ice-Blue Dexter and Sinister

Features the ice rose made by the Wintersmith for Tiffany. The central illustration is by Alan Bately, and the stamp design by Colin Edwards, who has cunningly incorporated Tiffany snowflakes in the borders.

| •                                                                    | Hogswatch Tuppence Ha'penny Ice Rose<br>Ankh-Morpork | Availability: | Common<br>Unlimited Availability | SHS AM0081Aw |
|----------------------------------------------------------------------|------------------------------------------------------|---------------|----------------------------------|--------------|
| Perforation:                                                         | Wincanton 10/2cm/2cm                                 | Width/Height: | 35 by 42 mm                      |              |
| Price:                                                               | 50p                                                  | Release Date: | 28 Nov 2006                      |              |
| Stamp Name:                                                          | Hogswatch Tuppence Ha'penny Ice Rose snow            |               | Sport                            | SHS AM0081Bw |
| Region:                                                              | Ankh-Morpork                                         | Availability: | Sport found on sheet             |              |
| Perforation:                                                         | Wincanton 10/2cm/2cm                                 | Width/Height: | 35 by 42 mm                      |              |
| Price:                                                               |                                                      | Release Date: | 28 Nov 2006                      |              |
| Star in the border is replaced by the Snowflake from the 5p Snowman. |                                                      |               |                                  |              |