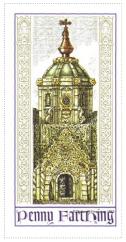

## Issued in the Year of the Signifying Frog

Gold and Fawn on White Field Clock Tower and Main Door in Golds, Green and Burnt Umber on Fawn Hatched Field Bordered by Relief Carvings and Wizard Head Dexter and Sinister Fawn Base Penny Farthing Purple on White.

| Stamp Name:            | Unseen University Penny Farthing           |                                | Common               | SHS AM0073Ae    |
|------------------------|--------------------------------------------|--------------------------------|----------------------|-----------------|
| •                      | , , ,                                      | Availabilitus                  |                      | 31 13 AMOUT SAE |
| 0                      | Ankh-Morpork                               | Availability:                  | •                    |                 |
| Perforation:           | Machine 16/2cm/2cm                         | Width/Height:                  | 31 by 62 mm          |                 |
| Price:                 | £1.25                                      | Release Date:                  | 18 Aug 2006          |                 |
| Stamp Name:            | Unseen University Penny Farthing Open Door |                                | Sport                | SHS AM0073Be    |
| Region:                | Ankh-Morpork                               | Availability:                  | Sport found on sheet |                 |
|                        |                                            |                                |                      |                 |
| Perforation:           | Machine 16/2cm/2cm                         | Width/Height:                  | 31 by 62 mm          |                 |
| Perforation:<br>Price: | Machine 16/2cm/2cm                         | Width/Height:<br>Release Date: | •                    |                 |