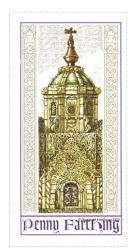

## Issued in the Year of the Signifying Frog

Gold and Fawn on White Field Clock Tower and Main Door in Golds, Green and Burnt Umber on Fawn Hatched Field Bordered by Relief Carvings and Wizard Head Dexter and Sinister Fawn Base Penny Farthing Purple on White.

| Stamp Name:            | Unseen University Penny Farthing           |                                | Common               | SHS AM0073Ae    |
|------------------------|--------------------------------------------|--------------------------------|----------------------|-----------------|
| •                      | , , ,                                      | Availabilitus                  |                      | 31 13 AMOUT SAE |
| 0                      | Ankh-Morpork                               | Availability:                  | •                    |                 |
| Perforation:           | Machine 16/2cm/2cm                         | Width/Height:                  | 31 by 62 mm          |                 |
| Price:                 | £1.25                                      | Release Date:                  | 18 Aug 2006          |                 |
| Stamp Name:            | Unseen University Penny Farthing Open Door |                                | Sport                | SHS AM0073Be    |
| Region:                | Ankh-Morpork                               | Availability:                  | Sport found on sheet |                 |
|                        |                                            |                                |                      |                 |
| Perforation:           | Machine 16/2cm/2cm                         | Width/Height:                  | 31 by 62 mm          |                 |
| Perforation:<br>Price: | Machine 16/2cm/2cm                         | Width/Height:<br>Release Date: | •                    |                 |