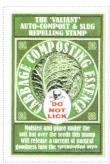

## Issued in the Year of the Signifying Frog

Greens on White field Circular Frame CABBAGE COMPOSTING ESSENCE Surmounted by Cabbage and Sticker with Skull and Crossbones Black DO NOT LICK Red Cornered with Cabbage Flowers Chief THE 'VALIANT' AUTO-COMPOST & SLUG REPELLING STAMP White on Green Base Moisten and place under the soil but over the seeds this stamp will release a torrent of natural goodness into the surrounding soil White on Green.

Available to those overseas in place of the cabbage seeds packets.

Stamp Name: Cabbage Seed substitute stamp Common SHS AM0069Aw

Region: Ankh-Morpork Availability: Cabbage Seed envelopes (GCTS scheme)

Perforation: Wincanton 10/2cm/2cm Width/Height: 28 by 41 mm
Price: Release Date: 1 Aug 2006