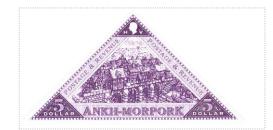

## Issued in the Year of the Signifying Frog

**SHS AM0067** 

Pyramid with Purple Hues on White Field with an etching of an Ankh-Morpork Bridge in Triangular frame Bordered with POSTAGE & REVENUE Dexter and Sinister ANKH-MORPORK Base Patrician Profile Dexter Bordered by H and V Lilac on Purple Base 5 DOLLAR Lilac on Purple Dexter and Sinister. The Ankh-Morpork bridge is the most Rimward of the city's bridges and links Mollymog Street and The Shades.

An interesting sight can be seen in the left hand window on the far left house on the bridge.

| Stamp Name:  | \$5 Purple Triangle  |               | Common      | SHS AM0067Aw |
|--------------|----------------------|---------------|-------------|--------------|
| Region:      | Ankh-Morpork         | Availability: | LBE only    |              |
| Perforation: | Wincanton 10/2cm/2cm | Width/Height: | 65 by 32 mm |              |
| Price:       |                      | Release Date: | 9 Jul 2006  |              |