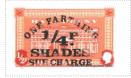

## Issued in the Year of the Signifying Frog

Pimpernel Orange on White field. Post Office pre restoration in Rectangular frame with Scallops surmounted by HALF PENNY White supported by ANKH MORPORK POST OFFICE Red Cabbage Canton Sinister and Canton Dexter Base Dexter ½p in Shield Sinister Patrician Profile facing Dexter in Shield Overprinted ONE FARTHING 1/4P SHADES SURCHAGE.

Stamp Name: One Farthing Shades Surcharge Overprint SHS AM0066Aw

Region: Ankh-Morpork Availability: SH Journal 7
Perforation: Wincanton 10/2cm/2cm Width/Height: 33 by 20 mm
Price: Release Date: 1 Jun 2006