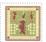

Region: Uberwald Availability: Flaming June 2009 LBE

Perforation: Rat Bite /2cm Width/Height: 11 by 11 mm
Price: Release Date: 28 Apr 2006

The background is green instead of orange

Stamp Name: Bad Blintz Rat 20 candle Green Variation SHS UB0065Bx