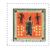

## Issued in the Year of the Signifying Frog

Orange on White Field Candle Black Chief Rat Dexter and Man Sinister Black Base Twenty Lozenges Yellow Square Frame Yellow and Black.

Stamp Name: Bad Blintz Rat 20 candle Red Common

Region: Uberwald Availability: Spring Fete 2006 LBE
Perforation: Rat Bite /2cm Width/Height: 11 by 11 mm
Price: Release Date: 28 Apr 2006

80 Only available in Spring fate LBEs

Stamp Name: Bad Blintz Rat 20 candle Green Variation