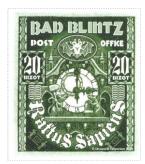

## Issued in the Year of the Signifying Frog

Green on Dark Green Field Rat Clock at 9 o'clock Rat with Hammer Enleve Dexter Rat with Bell Sinister with Double-Headed Bat Displayed in Oval Frame Above Bordered by 20 BIZOT White in Scalloped Green Frame Dexter and Sinister Chief BAD BLINTZ Green POST OFFICE White Base Rattus Sapiens Curved White Symbol of Envelope Bordered by Rat and Man Dexter and Sinister.

The stamps were printed and perforated by BDT International Security Printing in Ireland using perforating drums rather than a linear perforator. Designed by David Wyatt

|                                                              | Bad Blintz Twenty Bizot<br>Uberwald | Availability: | Common<br>Unlimited Availability | SHS UB0060Ae |
|--------------------------------------------------------------|-------------------------------------|---------------|----------------------------------|--------------|
| •                                                            | Machine 16/2cm/2cm                  | Width/Height: | •                                |              |
| Price:                                                       | 60p                                 | Release Date: | 28 Apr 2006                      |              |
| Stamp Name:                                                  | Bad Blintz Twenty Bizot Clanger     |               | Sport                            | SHS UB0060Be |
| Region:                                                      | Uberwald                            | Availability: | Sport found on sheet             |              |
| Perforation:                                                 | Machine 16/2cm/2cm                  | Width/Height: | 35 by 40 mm                      |              |
| Price:                                                       |                                     | Release Date: | 28 Apr 2006                      |              |
| Missing clanger underneath the bell by the right hand mouse. |                                     |               |                                  |              |