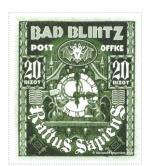

## Issued in the Year of the Signifying Frog

Green on Dark Green Field Rat Clock at 9 o'clock Rat with Hammer Enleve Dexter Rat with Bell Sinister with Double-Headed Bat Displayed in Oval Frame Above Bordered by 20 BIZOT White in Scalloped Green Frame Dexter and Sinister Chief BAD BLINTZ Green POST OFFICE White Base Rattus Sapiens Curved White Symbol of Envelope Bordered by Rat and Man Dexter and Sinister.

The stamps were printed and perforated by BDT International Security Printing in Ireland using perforating drums rather than a linear perforator. Designed by David Wyatt

|                                                              | Bad Blintz Twenty Bizot<br>Uberwald | Availability: | Common<br>Unlimited Availability | SHS UB0060Ae |
|--------------------------------------------------------------|-------------------------------------|---------------|----------------------------------|--------------|
| •                                                            | Machine 16/2cm/2cm                  | Width/Height: | •                                |              |
| Price:                                                       | 60p                                 | Release Date: | 28 Apr 2006                      |              |
| Stamp Name:                                                  | Bad Blintz Twenty Bizot Clanger     |               | Sport                            | SHS UB0060Be |
| Region:                                                      | Uberwald                            | Availability: | Sport found on sheet             |              |
| Perforation:                                                 | Machine 16/2cm/2cm                  | Width/Height: | 35 by 40 mm                      |              |
| Price:                                                       |                                     | Release Date: | 28 Apr 2006                      |              |
| Missing clanger underneath the bell by the right hand mouse. |                                     |               |                                  |              |