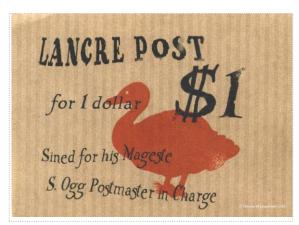

## Issued in the Year of the Signifying Frog

The Lancre 'Ogg' special has been designed and produced by Bernard exactly as Terry described it. Shows an orange duck (or is it a dodo? J ) on brown paper, with the words 'Lancre Post for 1 dollar \$1 Sined for his Mageste S.Ogg Postmaster in Charge' written in Black.

There have been rumours that there were 10 variants.

Stamp Name: \$1 Lancre Ogg Common SHS LA0054Au

Region: Lancre Availability: LBE only
Perforation: Imperforated Width/Height: 75 by 55 mm
Price: Release Date: 1 Apr 2006

Only 100 issued.

Only available in the [a=shl0019.php/]All Fools Day[/a] LBE.

SHS0054Au