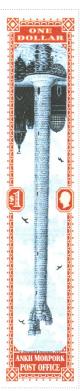

|                 |                        |               | _                      |              |
|-----------------|------------------------|---------------|------------------------|--------------|
| Stamp Name:     | \$1 Tower of Art       |               | Common                 | SHS AM0051Aw |
| Region:         | Ankh-Morpork           | Availability: | Unlimited Availability |              |
| Perforation:    | Wincanton 10/2cm/2cm   | Width/Height: | 21 by 100 mm           |              |
| Price:          | £1.00                  | Release Date: | 1 Feb 2006             |              |
| Stamp Name:     | \$1 Tower of Art Jenny |               | Sport                  | SHS AM0051Bw |
| Region:         | Ankh-Morpork           | Availability: | LBE only               |              |
| Perforation:    | Wincanton 10/2cm/2cm   | Width/Height: | 21 by 100 mm           |              |
| Price:          |                        | Release Date: | 1 Feb 2006             |              |
| Tower in invert | od Known as The Johny  |               |                        |              |

SHS0051Bw