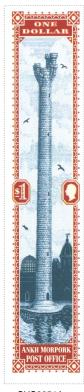

\$1 Tower of Art SHS AM0051

## Issued in the Year of the Signifying Frog

Reds on Blue Field Tower Of Art Bisecting the High Energy Building and the Main Hall and Reflecting Lake Two Birds Sinister and Two Birds Dexter Bordered by Scalloped Columns Red with \$1 Pink in Octagonal Frame Midpoint Dexter and Patrician Profile Pink Dexter in Octagonal Frame Midpoint Sinister Chief ONE DOLLAR White on Red Base ANKH-MORPORK POST OFFICE White on Red.

|                 |                        |               | _                      |              |
|-----------------|------------------------|---------------|------------------------|--------------|
| Stamp Name:     | \$1 Tower of Art       |               | Common                 | SHS AM0051Aw |
| Region:         | Ankh-Morpork           | Availability: | Unlimited Availability |              |
| Perforation:    | Wincanton 10/2cm/2cm   | Width/Height: | 21 by 100 mm           |              |
| Price:          | £1.00                  | Release Date: | 1 Feb 2006             |              |
| Stamp Name:     | \$1 Tower of Art Jenny |               | Sport                  | SHS AM0051Bw |
| Region:         | Ankh-Morpork           | Availability: | LBE only               |              |
| Perforation:    | Wincanton 10/2cm/2cm   | Width/Height: | 21 by 100 mm           |              |
| Price:          |                        | Release Date: | 1 Feb 2006             |              |
| Tower in invert | od Known as The Johny  |               |                        |              |