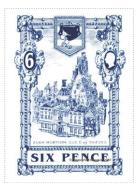

## **Thieves' Guild Six Pence Reprint**

## Issued in the Year of the Signifying Frog

Blues on Grey in Elaborate Riveted Frame Thieves' Guild Building with the Motto ANKH-MORPORK GUILD of THIEVES Blues Chief Central Bourse Coupe with Coins in Shield Barry of 4 Pieces Blues on Grey Dexter Frame 6 White on Dark Blues in Oval Frame Sinister Patrician Dexter White on Dark Blues in Oval Frame Base SIX PENCE White on Dark Blues.

Resized and better resolution of the earlier Thieves' Guild 6p stamp.

| Stamp Name          | Thieves' Guild Six Pence Fawn          |               | Variation   | SHS AM0046Cw |
|---------------------|----------------------------------------|---------------|-------------|--------------|
|                     | Ankh-Morpork                           | Availability: |             |              |
| 0                   | Wincanton 10/2cm/2cm                   | Width/Height: |             |              |
| Price:              |                                        | Release Date: | 1 Dec 2005  |              |
| he paper is slightl | y darker                               |               |             |              |
| Stamp Name:         | Thieves' Guild Six Pence Fawn Headless |               | Variation   | SHS AM0046Dw |
| Region:             | Ankh-Morpork                           | Availability: | Unknown     |              |
| Perforation:        | Wincanton 10/2cm/2cm                   | Width/Height: | 34 by 46 mm |              |
| Price:              |                                        | Release Date: | 1 Dec 2005  |              |