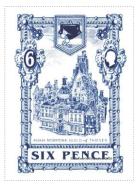

## **Thieves' Guild Six Pence Reprint**

## Issued in the Year of the Signifying Frog

Blues on Grey in Elaborate Riveted Frame Thieves' Guild Building with the Motto ANKH-MORPORK GUILD of THIEVES Blues Chief Central Bourse Coupe with Coins in Shield Barry of 4 Pieces Blues on Grey Dexter Frame 6 White on Dark Blues in Oval Frame Sinister Patrician Dexter White on Dark Blues in Oval Frame Base SIX PENCE White on Dark Blues.

Resized and better resolution of the earlier Thieves' Guild 6p stamp.

| Stamp Name          | Thieves' Guild Six Pence Fawn          |               | Variation   | SHS AM0046Cw |
|---------------------|----------------------------------------|---------------|-------------|--------------|
|                     | Ankh-Morpork                           | Availability: |             |              |
| 0                   | Wincanton 10/2cm/2cm                   | Width/Height: |             |              |
| Price:              |                                        | Release Date: | 1 Dec 2005  |              |
| he paper is slightl | y darker                               |               |             |              |
| Stamp Name:         | Thieves' Guild Six Pence Fawn Headless |               | Variation   | SHS AM0046Dw |
| Region:             | Ankh-Morpork                           | Availability: | Unknown     |              |
| Perforation:        | Wincanton 10/2cm/2cm                   | Width/Height: | 34 by 46 mm |              |
| Price:              |                                        | Release Date: | 1 Dec 2005  |              |